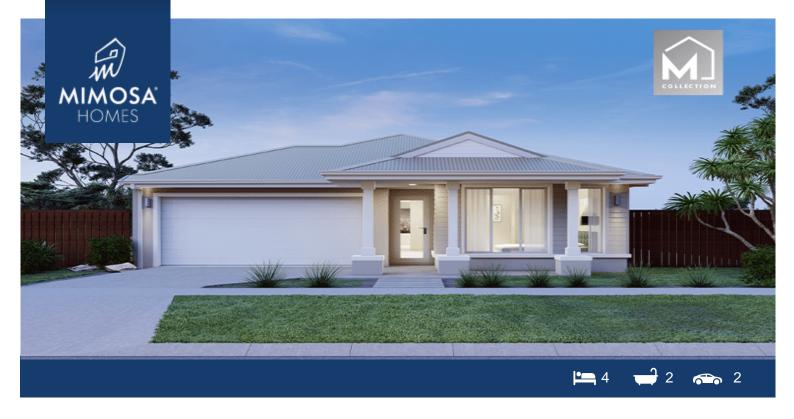

## Lot 539 Sylvestris Drive WOLLERT VIC 3750

## Land Size: 400 m<sup>2</sup> House Size: 186 m<sup>2</sup>

The Enfield 201 House and Land Package!

- \* NCC Compliant Floorplan
- \* Mimosa Homes Added Value Inclusions:
- Inclusive of site costs & amp; connections with H1 class slab as per standard inclusions!
- Quality floor coverings throughout entire home!
- Higher ceilings 2550mm to ground floor!
- Double Glazed Awning windows
- Downlights to living areas!
- Vitrified Compact Surface benchtop to kitchen!
- 900mm S/S upright oven and cook top with S/S canopy rangehood!
- Stainless steel Dishwasher and Microwave with trim kit!
- Overhead cupboards & amp; wine rack! (Design specific)
- Remote control panel sectional lift garage door!
- 7 star energy with solar hot water!
- Flexible floor plans & amp; so much more!