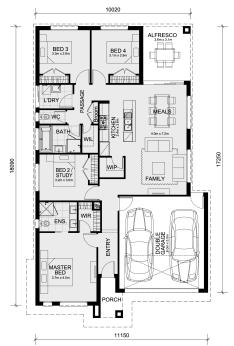

## Land Size: 400 m<sup>2</sup> House Size: 186 m<sup>2</sup>

The Enfield 201 House and Land Package!

- \* NCC Compliant Floorplan
- \* Mimosa Homes Added Value Inclusions:
- Inclusive of site costs & amp; connections with H1 class slab as per standard inclusions!
- Quality floor coverings throughout entire home!
- Higher ceilings 2550mm to ground floor!
- Double Glazed Awning windows
- Downlights to living areas!
- Vitrified Compact Surface benchtop to kitchen!
- 900mm S/S upright oven and cook top with S/S canopy rangehood!
- Stainless steel Dishwasher and Microwave with trim kit!
- Overhead cupboards & amp; wine rack! (Design specific)
- Remote control panel sectional lift garage door!
- 7 star energy with solar hot water!
- Flexible floor plans & amp; so much more!