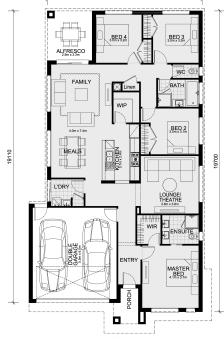

## Land Size: 400 m<sup>2</sup> House Size: 204 m<sup>2</sup>

The Churchill 220 House and Land Package!

- \* Experience The Mimosa Homes Difference!
- \* Mimosa Homes Added Value Inclusions:
- Inclusive of site costs & Dructions with H1 class slab as per standard inclusions!
- Range of facades including feature render!
- Quality floor coverings throughout entire home!
- Higher ceilings 2550mm to ground floor!
- Downlights to living areas!
- Stone bench top to kitchen!
- 900mm S/S upright oven and cook top with S/S canopy rangehood!
- Stainless steel Dishwasher and Microwave with trim kit!
- Overhead cupboards & amp; wine rack! (Design specific)
- Remote control panel sectional lift garage door!
- 6 star energy with solar hot water!
- Flexible floor plans & amp; so much more!