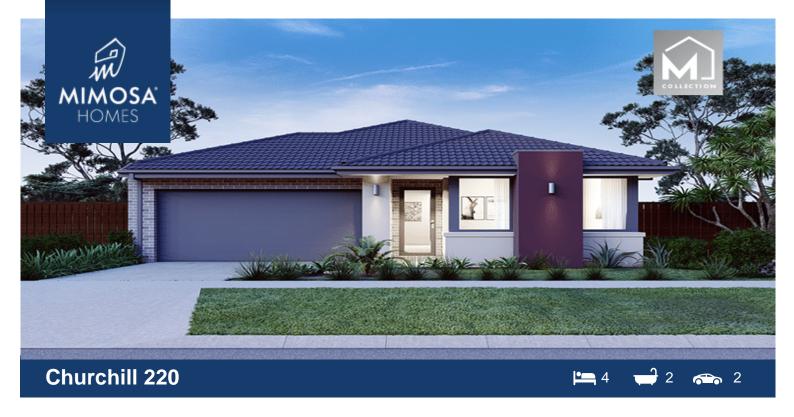

## Lot 541 Lynwood Drive BEVERIDGE VIC 3753

## Land Size: 400 m<sup>2</sup> House Size: 204 m<sup>2</sup>

The Churchill 220 House and Land Package!

- \* Experience The Mimosa Homes Difference!
- \* Mimosa Homes Added Value Inclusions:
- Inclusive of site costs & Dructions with H1 class slab as per standard inclusions!
- Range of facades including feature render!
- Quality floor coverings throughout entire home!
- Higher ceilings 2550mm to ground floor!
- Downlights to living areas!
- Stone bench top to kitchen!
- 900mm S/S upright oven and cook top with S/S canopy rangehood!
- Stainless steel Dishwasher and Microwave with trim kit!
- Overhead cupboards & amp; wine rack! (Design specific)
- Remote control panel sectional lift garage door!
- 6 star energy with solar hot water!
- Flexible floor plans & amp; so much more!