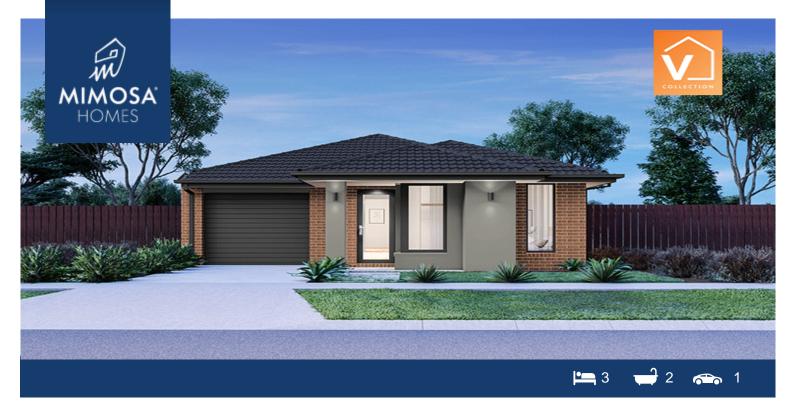

## Lot 5437 Superb Jubilee Estate WYNDHAM VALE VIC 3024

## Land Size: 262 m<sup>2</sup> House Size: 133 m<sup>2</sup>

Price Includes: 7 Star Energy Rating 3.5KW Solar PV System Fixed Site Costs Double Glazed Windows Throughout Single Glazing to Sliding/Stacker doors Rendered ACC walls to all elevations Solar Hot Water system Coloured Concrete Driveway Floor Coverings 20mm VCS Benchtops to kitchen Split A/C Landscaping to Front & amp; Back Roller Blinds Fold down clothesline Letterbox Flyscreens Remote control garage door