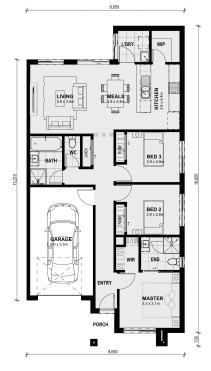

## Land Size: 262 m<sup>2</sup> House Size: 133 m<sup>2</sup>

Price Includes: 7 Star Energy Rating 3.5KW Solar PV System Fixed Site Costs Double Glazed Windows Throughout Single Glazing to Sliding/Stacker doors Rendered ACC walls to all elevations Solar Hot Water system Coloured Concrete Driveway Floor Coverings 20mm VCS Benchtops to kitchen Split A/C Landscaping to Front & amp; Back Roller Blinds Fold down clothesline Letterbox Flyscreens Remote control garage door