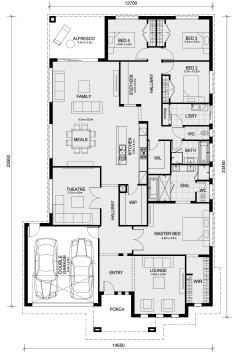

## Land Size: 612 m<sup>2</sup> House Size: 311 m<sup>2</sup>

The Saba 331 House and Land Package(TITLED LAND)

- \* Mimosa Homes Added Value Inclusions:
- Inclusive of site costs & amp; connections with H1 class slab as per standard inclusions!
- Quality floor coverings throughout entire home!
- Higher ceilings 2550mm to ground floor!
- Double Glazed Awning windows
- Downlights to living areas!
- Vitrified Compact Surface benchtop to kitchen!
- 900mm S/S upright oven and cook top with S/S canopy rangehood!
- Stainless steel Dishwasher and Microwave with trim kit!
- Overhead cupboards & Design specific)
- Remote control panel sectional lift garage door!
- 7 star energy with solar hot water!
- Flexible floor plans & amp; so much more!