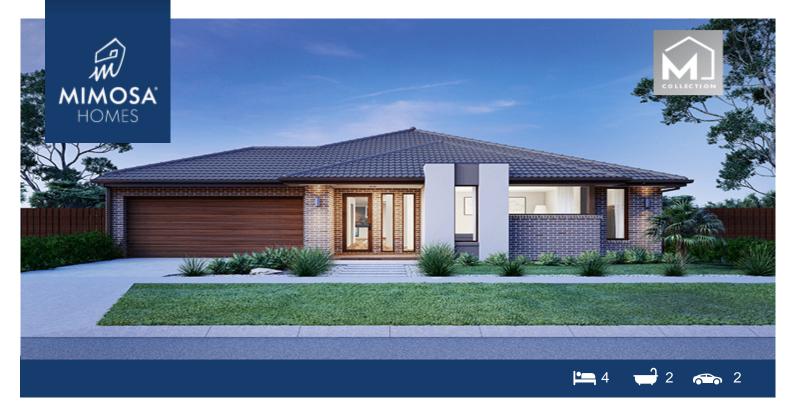

## LOT 57 MONTANA ESTATE KILMORE VIC 3764

## Land Size: 612 m<sup>2</sup> House Size: 311 m<sup>2</sup>

The Saba 331 House and Land Package(TITLED LAND)

- \* Mimosa Homes Added Value Inclusions:
- Inclusive of site costs & amp; connections with H1 class slab as per standard inclusions!
- Quality floor coverings throughout entire home!
- Higher ceilings 2550mm to ground floor!
- Double Glazed Awning windows
- Downlights to living areas!
- Vitrified Compact Surface benchtop to kitchen!
- 900mm S/S upright oven and cook top with S/S canopy rangehood!
- Stainless steel Dishwasher and Microwave with trim kit!
- Overhead cupboards & Design specific)
- Remote control panel sectional lift garage door!
- 7 star energy with solar hot water!
- Flexible floor plans & amp; so much more!