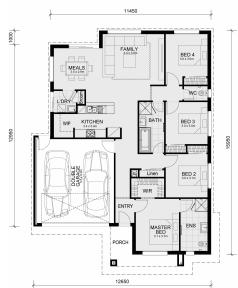

## Land Size: House Size:182 m<sup>2</sup>

The Everton 196 House and Land Package!

- \* Mimosa Homes New Added Value Inclusions:
- Inclusive of site costs & Department of the costs Inclusive of site costs Inclusive of sit
- 50-year Structural Warranty!
- Quality floor coverings throughout entire home!
- Double Glazed Awning windows!
- 600mm S/S upright oven and cook top with S/S canopy rangehood!
- Stainless steel Dishwasher
- 7 star energy!
- Pre Priced upgrades and more!