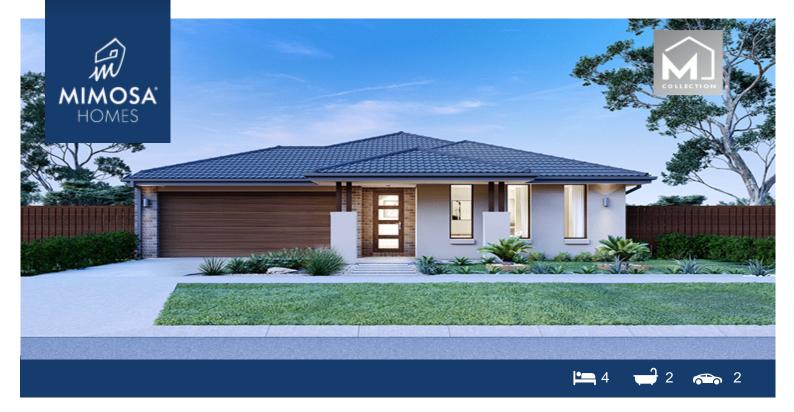

## Lot 602 Verve estate CLYDE VIC 3978

## Land Size: House Size:176 m<sup>2</sup>

The Lismore 192 House and Land Package!

- \* Mimosa Homes New Added Value Inclusions:
- Inclusive of site costs & amp; connections with H1 class slab as per standard inclusions!
- 50-year Structural Warranty!
- Quality floor coverings throughout entire home!
- Higher ceilings 2550mm to ground floor!
- Double Glazed Awning windows!
- LED Downlights to entire home!
- Vitrified Compact Surface benchtop to kitchen, bathroom & amp; ensuite!
- 600mm S/S upright oven and cook top with S/S canopy rangehood!
- Stainless steel Dishwasher and Microwave
- Overhead cupboards to kitchen (Design specific)
- 2000mm High framed shower screen to ensuite & Dathroom!
- 7 star energy
- Flexible floor plans & amp; so much more!