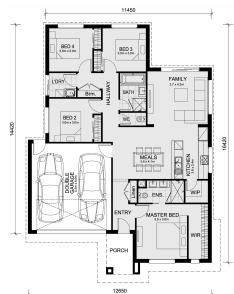

## Land Size: House Size:176 m<sup>2</sup>

The Lismore 192 House and Land Package!

- \* Mimosa Homes New Added Value Inclusions:
- Inclusive of site costs & amp; connections with H1 class slab as per standard inclusions!
- 50-year Structural Warranty!
- Quality floor coverings throughout entire home!
- Higher ceilings 2550mm to ground floor!
- Double Glazed Awning windows!
- LED Downlights to entire home!
- Vitrified Compact Surface benchtop to kitchen, bathroom & amp; ensuite!
- 600mm S/S upright oven and cook top with S/S canopy rangehood!
- Stainless steel Dishwasher and Microwave
- Overhead cupboards to kitchen (Design specific)
- 2000mm High framed shower screen to ensuite & Dathroom!
- 7 star energy
- Flexible floor plans & amp; so much more!