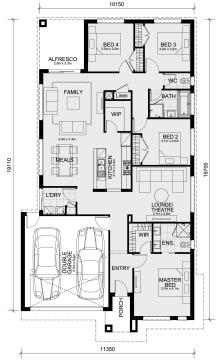

## Land Size: 353 m<sup>2</sup> House Size: 206 m<sup>2</sup>

The Churchill 220 House and Land Package!

- \* NCC Compliant Floorplan
- \* Mimosa Homes Added Value Inclusions:
- Inclusive of site costs & connections with H1 class slab as per standard inclusions!
- Quality floor coverings throughout entire home!
- Higher ceilings 2550mm to ground floor!
- Double Glazed Awning windows
- Downlights to living areas!
- Vitrified Compact Surface benchtop to kitchen!
- 900mm S/S upright oven and cook top with S/S canopy rangehood!
- Stainless steel Dishwasher and Microwave with trim kit!
- Overhead cupboards & wine rack! (Design specific)
- Remote control panel sectional lift garage door!
- 7 star energy with solar hot water!
- Flexible floor plans & so much more!