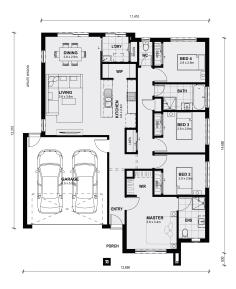

#### Land Size: 331 m<sup>2</sup> House Size: 173 m<sup>2</sup>

With four bedrooms all nestled in one wing of the home and the open kitchen, living and meals area to the other, the Glenburn allows you to entertain family and friends whilst keeping your day-today. The Glenburn exceeds the requirements of the modern family in every way.