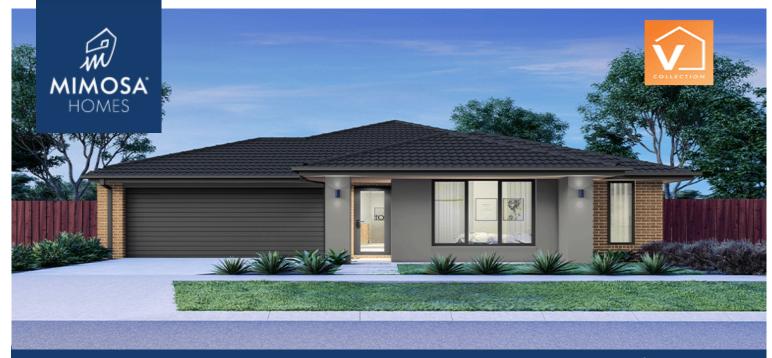

### V Glenburn 185

#### Land Size: 331 m<sup>2</sup> House Size: 173 m<sup>2</sup>

With four bedrooms all nestled in one wing of the home and the open kitchen, living and meals area to the other, the Glenburn allows you to entertain family and friends whilst keeping your day-today. The Glenburn exceeds the requirements of the modern family in every way.