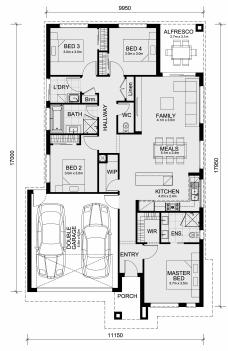

## Land Size: 313 m<sup>2</sup> House Size: 184 m<sup>2</sup>

The Chelsea 200 House and Land Package!

- Fixed Site Cost INCLUDED
- 50-year Structural Warranty- INCLUDED
- Quality Floor Covering INCLUDED
- 2.55m Ceiling Height INCLUDED
- Ducted Heating & Ducted Heating INCLUDED
- Double Glazing Windows INCLUDED
- 3.5kW Solar Panels INCLUDED
- Undermount Sink to Kitchen INCLUDED
- 40mm Benchtop to Kitchen INCLUDED
- 20mm Benchtops to Ensuite & Bathroom INCLUDED
- LED Downlights to Entire Home INCLUDED
- Dishwasher & Trim Kit Microwave- INCLUDED
- Flyscreens to all Openable Windows INCLUDED
- Fibre Optic NBN Provision INCLUDED
- AND MORE….