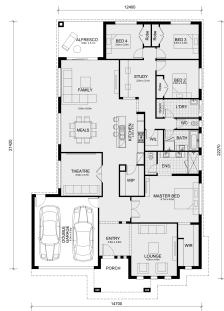

## Land Size: 512 m<sup>2</sup> House Size: 288 m<sup>2</sup>

The Saba 310 House and Land Package!

- \* Experience The Mimosa Homes Difference!
- \* Mimosa Homes Added Value Inclusions:
- Inclusive of site costs & amp; connections with H1 class slab as per standard inclusions!
- Range of facades including feature render!
- Quality floor coverings throughout entire home!
- Higher ceilings 2550mm!
- Downlights to living areas!
- Stone bench top to kitchen!
- 900mm S/S upright oven and cook top with S/S canopy rangehood!
- Stainless steel Dishwasher and Microwave with trim kit!
- Overhead cupboards & amp; wine rack! (Design specific)
- Remote control panel sectional lift garage door!
- 6 star energy with solar hot water!
- Flexible floor plans & amp; so much more!