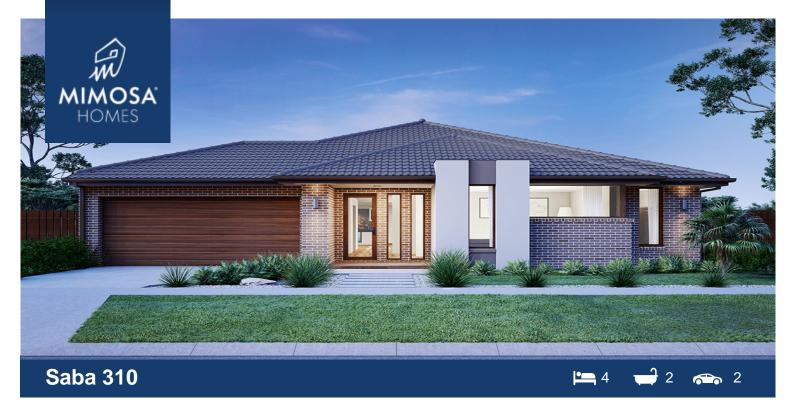

## Land Size: 512 m<sup>2</sup> House Size: 288 m<sup>2</sup>

The Saba 310 House and Land Package!

- \* Experience The Mimosa Homes Difference!
- \* Mimosa Homes Added Value Inclusions:
- Inclusive of site costs & amp; connections with H1 class slab as per standard inclusions!
- Range of facades including feature render!
- Quality floor coverings throughout entire home!
- Higher ceilings 2550mm!
- Downlights to living areas!
- Stone bench top to kitchen!
- 900mm S/S upright oven and cook top with S/S canopy rangehood!
- Stainless steel Dishwasher and Microwave with trim kit!
- Overhead cupboards & amp; wine rack! (Design specific)
- Remote control panel sectional lift garage door!
- 6 star energy with solar hot water!
- Flexible floor plans & amp; so much more!