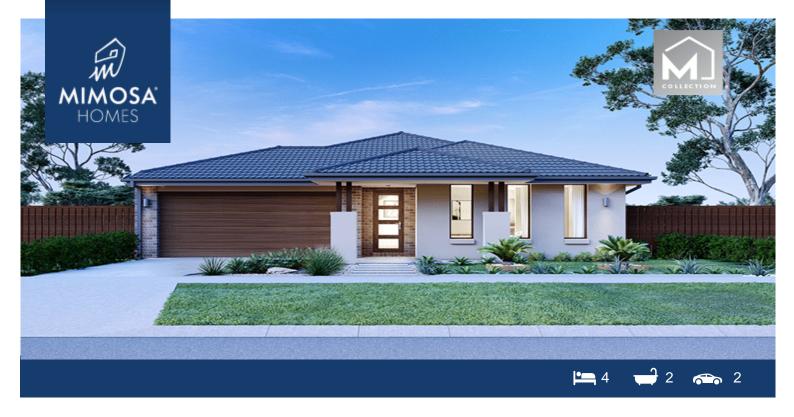

## Lot 6101 Woodlea Estate AINTREE VIC 3336

## Land Size: 294 m<sup>2</sup> House Size: 176 m<sup>2</sup>

The Lismore 192 House and Land Package!

- \* NCC Compliant Floorplan
- \* Mimosa Homes Added Value Inclusions:
- Inclusive of site costs & connections with H1 class slab as per standard inclusions!
- Quality floor coverings throughout entire home!
- Higher ceilings 2550mm to ground floor!
- Double Glazed Awning windows
- Downlights to living areas!
- Vitrified Compact Surface benchtop to kitchen!
- 900mm S/S upright oven and cook top with S/S canopy rangehood!
- Stainless steel Dishwasher and Microwave with trim kit!
- Overhead cupboards & wine rack! (Design specific)
- Remote control panel sectional lift garage door!
- 7 star energy with solar hot water!
- Flexible floor plans & so much more!