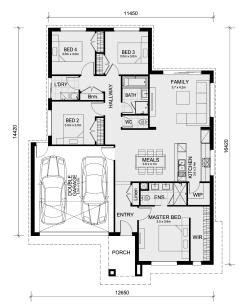

## Land Size: 294 m<sup>2</sup> House Size: 176 m<sup>2</sup>

The Lismore 192 House and Land Package!

- \* NCC Compliant Floorplan
- \* Mimosa Homes Added Value Inclusions:
- Inclusive of site costs & connections with H1 class slab as per standard inclusions!
- Quality floor coverings throughout entire home!
- Higher ceilings 2550mm to ground floor!
- Double Glazed Awning windows
- Downlights to living areas!
- Vitrified Compact Surface benchtop to kitchen!
- 900mm S/S upright oven and cook top with S/S canopy rangehood!
- Stainless steel Dishwasher and Microwave with trim kit!
- Overhead cupboards & wine rack! (Design specific)
- Remote control panel sectional lift garage door!
- 7 star energy with solar hot water!
- Flexible floor plans & so much more!