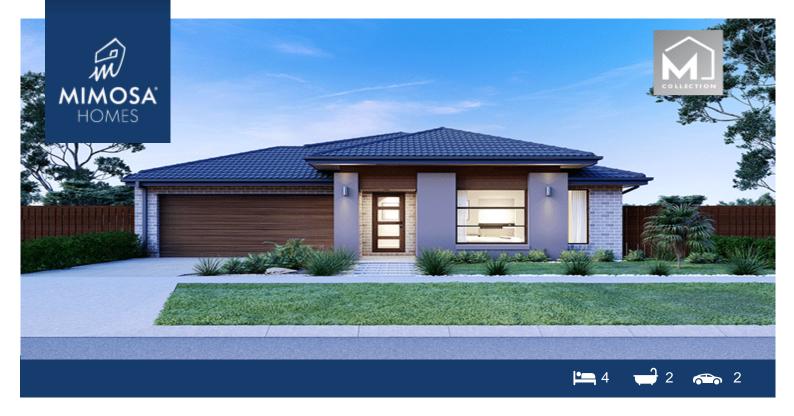

## Lot 616 Molette Crescent at Everley Estate SUNBURY VIC 3429

Land Size: 440 m<sup>2</sup> House Size: 233 m<sup>2</sup>

The Stanley 248 House and Land Package!

- \* NCC Compliant Floorplan
- \* Mimosa Homes Added Value Inclusions:
- Inclusive of site costs & Dr. connections with H1 class slab as per standard inclusions!
- Quality floor coverings throughout entire home!
- Higher ceilings 2550mm to ground floor!
- Double Glazed Awning windows
- Downlights to living areas!
- Vitrified Compact Surface benchtop to kitchen!
- 900mm S/S upright oven and cook top with S/S canopy rangehood!
- Stainless steel Dishwasher and Microwave with trim kit!
- Overhead cupboards & amp; wine rack! (Design specific)
- Remote control panel sectional lift garage door!
- 7 star energy with solar hot water!
- Flexible floor plans & amp; so much more!