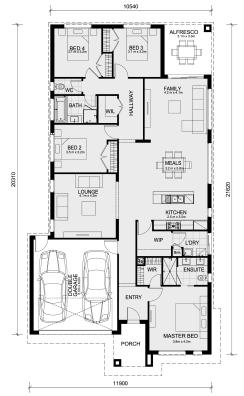

## Lot 616 Molette Crescent at Everley Estate SUNBURY VIC 3429

Land Size: 440 m<sup>2</sup> House Size: 233 m<sup>2</sup>

The Stanley 248 House and Land Package!

- \* NCC Compliant Floorplan
- \* Mimosa Homes Added Value Inclusions:
- Inclusive of site costs & Dr. connections with H1 class slab as per standard inclusions!
- Quality floor coverings throughout entire home!
- Higher ceilings 2550mm to ground floor!
- Double Glazed Awning windows
- Downlights to living areas!
- Vitrified Compact Surface benchtop to kitchen!
- 900mm S/S upright oven and cook top with S/S canopy rangehood!
- Stainless steel Dishwasher and Microwave with trim kit!
- Overhead cupboards & amp; wine rack! (Design specific)
- Remote control panel sectional lift garage door!
- 7 star energy with solar hot water!
- Flexible floor plans & amp; so much more!