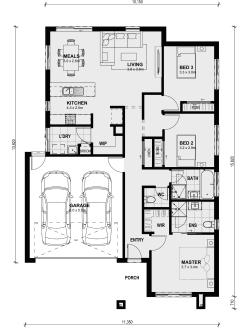

## LOT 617 FROST DRIVE CHARLEMONT VIC 3217

## Land Size: 275 m<sup>2</sup> House Size: 160 m<sup>2</sup>

SEYMOUR 172