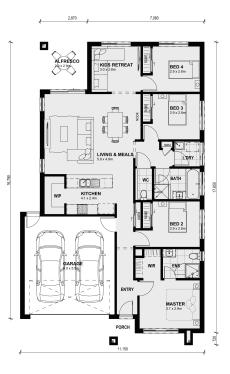

## Land Size: 313 m<sup>2</sup> House Size: 183 m<sup>2</sup>

The Newham 196 House & amp; Land Package! \* Land title is expected in October 2025

Designed to effortlessly adapt to the demands of busy lifestyles, the Newham 196 showcases an innovative and thoughtfully crafted design.

With three bedrooms, a large master bedroom with walk-in wardrobe and ensuite and an extra living space, this modern home is perfect for retirees, couples, small families or investors.

Inclusion:

- 7 Star Energy Rated
- Colorbond roof
- Flooring Pack
- LED Downlights to Entire Home
- Double Glazed Windows
- Stone Benchtops to Kitchen
- & So Much More!