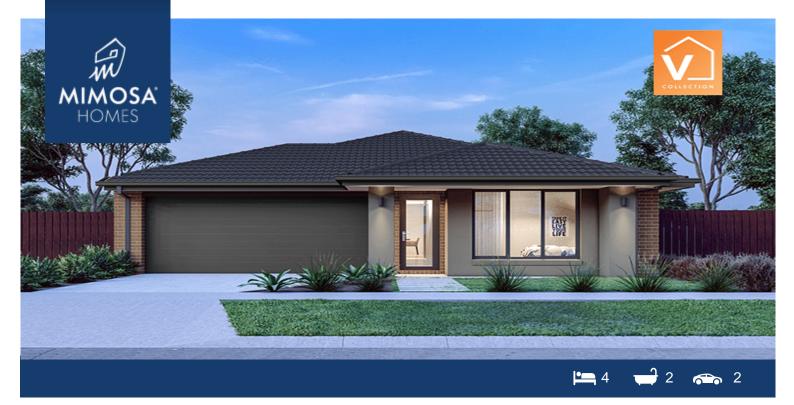

## Land Size: 313 m<sup>2</sup> House Size: 183 m<sup>2</sup>

The Newham 196 House & amp; Land Package! \* Land title is expected in October 2025

Designed to effortlessly adapt to the demands of busy lifestyles, the Newham 196 showcases an innovative and thoughtfully crafted design.

With three bedrooms, a large master bedroom with walk-in wardrobe and ensuite and an extra living space, this modern home is perfect for retirees, couples, small families or investors.

Inclusion:

- 7 Star Energy Rated
- Colorbond roof
- Flooring Pack
- LED Downlights to Entire Home
- Double Glazed Windows
- Stone Benchtops to Kitchen
- & So Much More!