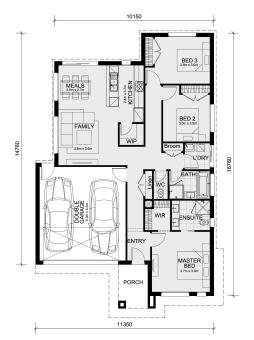

## Land Size: 275 m<sup>2</sup> House Size: 161 m<sup>2</sup>

The Jamieson 176 House and Land Package!

- \* NCC Compliant Floorplan
- \* Mimosa Homes Added Value Inclusions:
- Inclusive of site costs & connections with H1 class slab as per standard inclusions!
- Quality floor coverings throughout entire home!
- Higher ceilings 2550mm to ground floor!
- Double Glazed Awning windows
- Downlights to living areas!
- Vitrified Compact Surface benchtop to kitchen!
- 900mm S/S upright oven and cook top with S/S canopy rangehood!
- Stainless steel Dishwasher and Microwave with trim kit!
- Overhead cupboards & wine rack! (Design specific)
- Remote control panel sectional lift garage door!
- 7 star energy with solar hot water!
- Flexible floor plans & so much more!