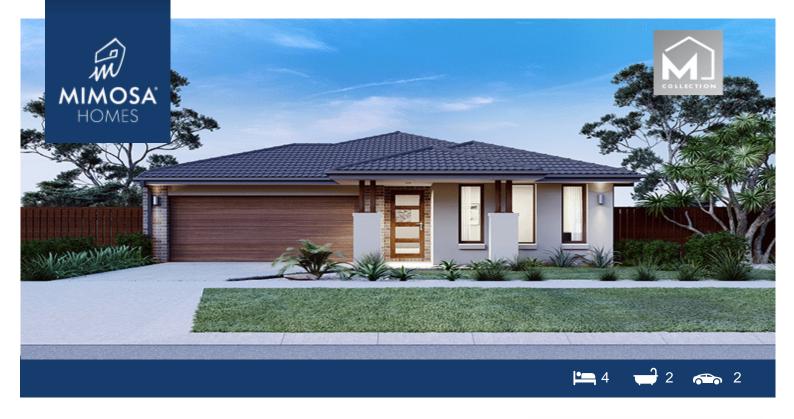

## LOT 6229 Everley Estate SUNBURY VIC 3429

## Land Size: 425 m<sup>2</sup> House Size: 206 m<sup>2</sup>

The Churchill 220 House and Land Package!

- \* Titles Q2 2026
- \* Mimosa Homes New Added Value Inclusions:
- Inclusive of site costs & Dructions with H1 class slab as per standard inclusions!
- 50-year Structural Warranty!
- Quality floor coverings throughout entire home!
- Higher ceilings 2550mm to ground floor!
- Double Glazed Awning windows!
- LED Downlights to entire home!
- Vitrified Compact Surface benchtop to kitchen, bathroom & Damp; ensuite!
- 900mm S/S upright oven and cook top with S/S canopy rangehood!
- Stainless steel Dishwasher and Microwave
- Overhead cupboards to kitchen (Design specific)
- 2000mm High framed shower screen to ensuite & bathroom!
- 7 star energy
- Flexible floor plans & amp; so much more!

\$674,000