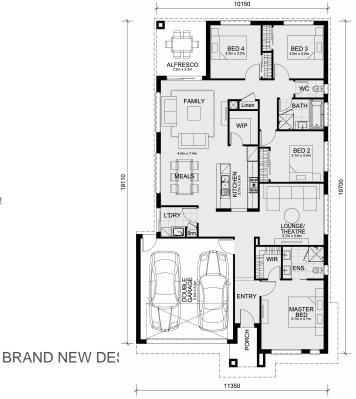

## Land Size: 425 m<sup>2</sup> House Size: 206 m<sup>2</sup>

The Churchill 220 House and Land Package!

- \* Titles Q2 2026
- \* Mimosa Homes New Added Value Inclusions:
- Inclusive of site costs & Dructions with H1 class slab as per standard inclusions!
- 50-year Structural Warranty!
- Quality floor coverings throughout entire home!
- Higher ceilings 2550mm to ground floor!
- Double Glazed Awning windows!
- LED Downlights to entire home!
- Vitrified Compact Surface benchtop to kitchen, bathroom & Damp; ensuite!
- 900mm S/S upright oven and cook top with S/S canopy rangehood!
- Stainless steel Dishwasher and Microwave
- Overhead cupboards to kitchen (Design specific)
- 2000mm High framed shower screen to ensuite & bathroom!
- 7 star energy
- Flexible floor plans & amp; so much more!