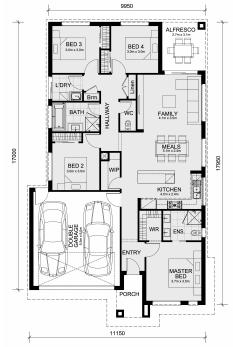

## Land Size: 312 m<sup>2</sup> House Size: 184 m<sup>2</sup>

The Chelsea 200 House and Land Package!

- \* Mimosa Homes New Added Value Inclusions:
- Inclusive of site costs & Dr. connections with H1 class slab as per standard inclusions!
- Quality floor coverings throughout entire home!
- Higher ceilings 2550mm to ground floor!
- Double Glazed Awning windows!
- LED Downlights to entire home!
- Fibre Optic Provision!
- Vitrified Compact Surface benchtop to kitchen, bathroom & amp; ensuite!
- 900mm S/S upright oven and cook top with S/S canopy rangehood!
- Stainless steel Dishwasher and Microwave with trim kit!
- Overhead cupboards to kitchen (Design specific)
- Quick slider doors to robes!
- 2000mm High framed shower screen to ensuite & bathroom!
- 800mm wide laminate double door cabinet to laundry!
- Semi-floating vanity cabinet to ensuite, bathroom & Design specific)
- Remote control panel sectional lift garage door!
- Fibreglass mesh flyscreens to all openable windows!
- 7 star energy with solar hot water!
- Flexible floor plans & amp;...