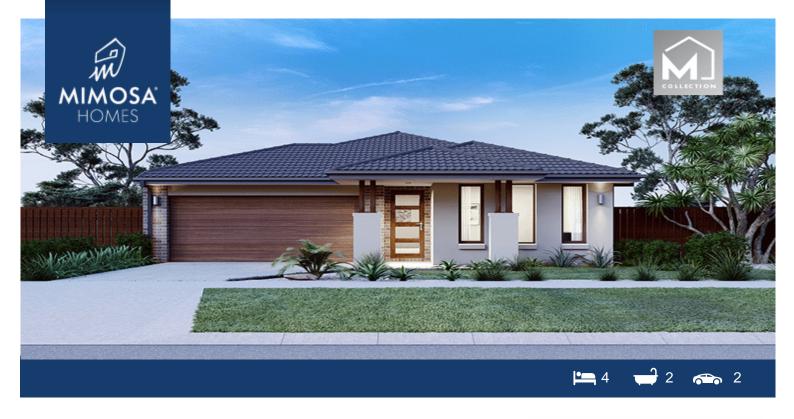

## Lot 628 The Verve Estate CLYDE NORTH VIC 3978

## Land Size: 312 m<sup>2</sup> House Size: 184 m<sup>2</sup>

The Chelsea 200 House and Land Package!

- \* Mimosa Homes New Added Value Inclusions:
- Inclusive of site costs & Dr. connections with H1 class slab as per standard inclusions!
- Quality floor coverings throughout entire home!
- Higher ceilings 2550mm to ground floor!
- Double Glazed Awning windows!
- LED Downlights to entire home!
- Fibre Optic Provision!
- Vitrified Compact Surface benchtop to kitchen, bathroom & amp; ensuite!
- 900mm S/S upright oven and cook top with S/S canopy rangehood!
- Stainless steel Dishwasher and Microwave with trim kit!
- Overhead cupboards to kitchen (Design specific)
- Quick slider doors to robes!
- 2000mm High framed shower screen to ensuite & bathroom!
- 800mm wide laminate double door cabinet to laundry!
- Semi-floating vanity cabinet to ensuite, bathroom & Design specific)
- Remote control panel sectional lift garage door!
- Fibreglass mesh flyscreens to all openable windows!
- 7 star energy with solar hot water!
- Flexible floor plans & amp;...

\$662,000