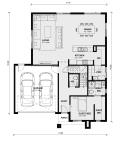

#### House Size:262 m<sup>2</sup>

Without compromising on space and practicality, the Benalla 282 features all the essential elements you could want in your dream home. The ground floor includes an open plan living, meals and kitchen, guest bedroom with ensuite and large walk-in wardrobe, powder room, large walk-in pantry and a laundry with access to outside. The first floor features 4 spacious bedrooms, a central lounge area, separate bathroom, separate w.c and a luxurious master bedroom with a large walk-in wardrobe and ensuite, providing the perfect home for growing families.

5

2

3

GROUND FLOOR PLAN

FIRST FLOOR PLAN