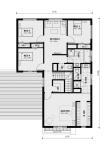

#### House Size:262 m<sup>2</sup>

Without compromising on space and practicality, the Benalla 282 features all the essential elements you could want in your dream home. The ground floor includes an open plan living, meals and kitchen, guest bedroom with ensuite and large walk-in wardrobe, powder room, large walk-in pantry and a laundry with access to outside. The first floor features 4 spacious bedrooms, a central lounge area, separate bathroom, separate w.c and a luxurious master bedroom with a large walk-in wardrobe and ensuite, providing the perfect home for growing families.

5

2

3

GROUND FLOOR PLAN

FIRST FLOOR PLAN