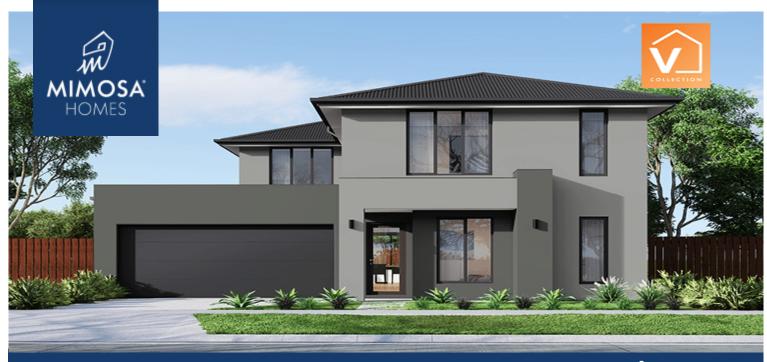

### V Benalla 282

## Lot 63 Jilcunda St( Cloverton Estate) DONNYBROOK VIC 3064

#### House Size:262 m<sup>2</sup>

Without compromising on space and practicality, the Benalla 282 features all the essential elements you could want in your dream home. The ground floor includes an open plan living, meals and kitchen, guest bedroom with ensuite and large walk-in wardrobe, powder room, large walk-in pantry and a laundry with access to outside. The first floor features 4 spacious bedrooms, a central lounge area, separate bathroom, separate w.c and a luxurious master bedroom with a large walk-in wardrobe and ensuite, providing the perfect home for growing families.