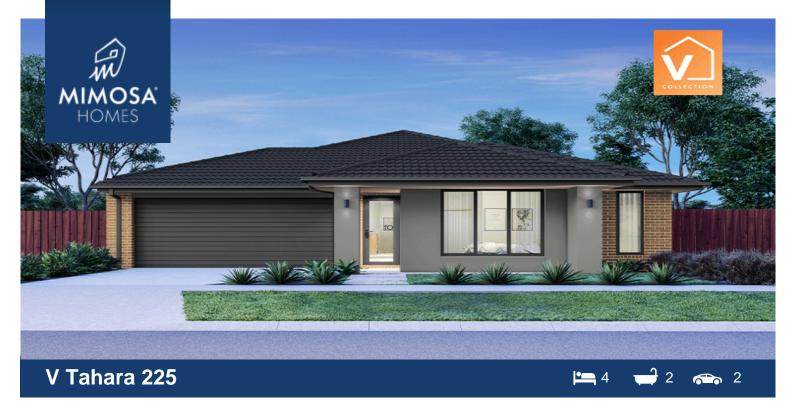

## Land Size: House Size:209 m<sup>2</sup>

The open kitchen/meals/family area creates a large shared space for all to enjoy. The back wing of the Tahara comprises 3 bedrooms, a bathroom and separate WC. The quieter end of this home has a large Master bedroom and a separate lounge room as you enter this stunning home. The master bedroom features a walk-in wardrobe and an ensuite. A laundry room and double garage complete your family's check list.