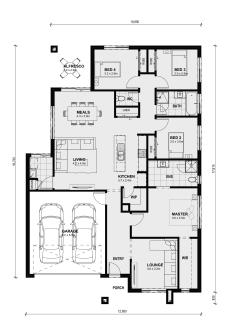

## Land Size: House Size:209 m<sup>2</sup>

The open kitchen/meals/family area creates a large shared space for all to enjoy. The back wing of the Tahara comprises 3 bedrooms, a bathroom and separate WC. The quieter end of this home has a large Master bedroom and a separate lounge room as you enter this stunning home. The master bedroom features a walk-in wardrobe and an ensuite. A laundry room and double garage complete your family's check list.