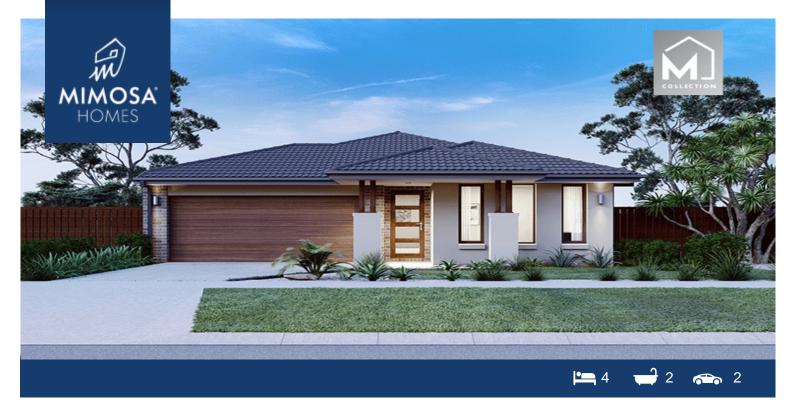

## LOT 631 Pepperidge Drive (Wattle Park) TARNEIT VIC 3029

Land Size: 350 m<sup>2</sup> House Size: 208 m<sup>2</sup>

The Cosgrove 225 House and Land Package!

- \* Titles October 2025
- \* Mimosa Homes New Added Value Inclusions:
- Inclusive of site costs & Dructions with H1 class slab as per standard inclusions!
- 50-year Structural Warranty!
- Quality floor coverings throughout entire home!
- Higher ceilings 2550mm to ground floor!
- Double Glazed Awning windows!
- LED Downlights to entire home!
- Vitrified Compact Surface benchtop to kitchen, bathroom & Damp; ensuite!
- 900mm S/S upright oven and cook top with S/S canopy rangehood!
- Stainless steel Dishwasher and Microwave
- Overhead cupboards to kitchen (Design specific)
- 2000mm High framed shower screen to ensuite & amp; bathroom!
- 7 star energy
- Flexible floor plans & amp; so much more!