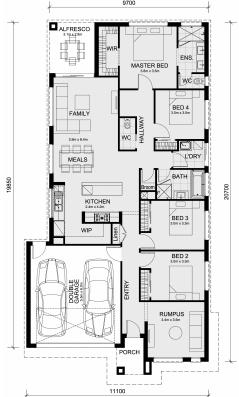

## LOT 631 Pepperidge Drive (Wattle Park) TARNEIT VIC 3029

Land Size: 350 m<sup>2</sup> House Size: 208 m<sup>2</sup>

The Cosgrove 225 House and Land Package!

- \* Titles October 2025
- \* Mimosa Homes New Added Value Inclusions:
- Inclusive of site costs & Dructions with H1 class slab as per standard inclusions!
- 50-year Structural Warranty!
- Quality floor coverings throughout entire home!
- Higher ceilings 2550mm to ground floor!
- Double Glazed Awning windows!
- LED Downlights to entire home!
- Vitrified Compact Surface benchtop to kitchen, bathroom & Damp; ensuite!
- 900mm S/S upright oven and cook top with S/S canopy rangehood!
- Stainless steel Dishwasher and Microwave
- Overhead cupboards to kitchen (Design specific)
- 2000mm High framed shower screen to ensuite & amp; bathroom!
- 7 star energy
- Flexible floor plans & amp; so much more!