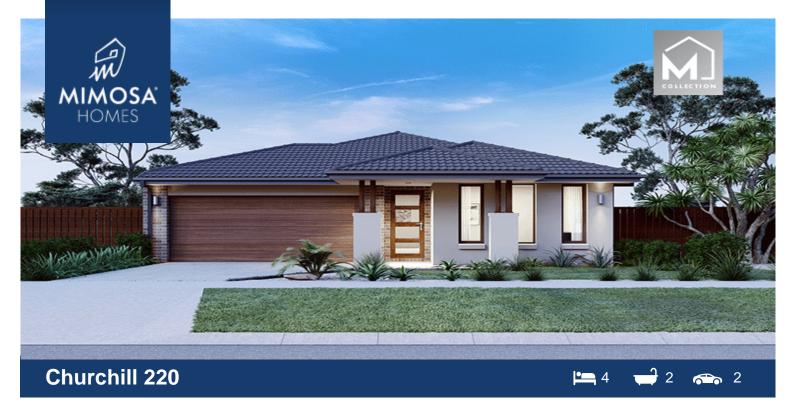

## LOT 635 ALDO ESTATE FRASER RISE VIC 3336

## Land Size: 350 m<sup>2</sup> House Size: 206 m<sup>2</sup>

The Churchill 220 House and Land Package!( TITLED LAND)

- \* NCC Compliant Floorplan
- \* Mimosa Homes Added Value Inclusions:
- Inclusive of site costs & amp; connections with H1 class slab as per standard inclusions!
- Quality floor coverings throughout entire home!
- Higher ceilings 2550mm to ground floor!
- Double Glazed Awning windows
- Downlights to living areas!
- Vitrified Compact Surface benchtop to kitchen!
- 900mm S/S upright oven and cook top with S/S canopy rangehood!
- Stainless steel Dishwasher and Microwave with trim kit!
- Overhead cupboards & amp; wine rack! (Design specific)
- Remote control panel sectional lift garage door!
- 7 star energy with solar hot water!
- Flexible floor plans & amp; so much more!