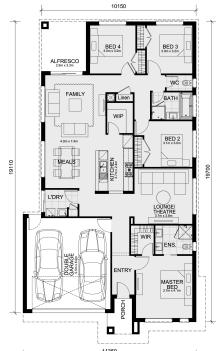

## Land Size: 350 m<sup>2</sup> House Size: 206 m<sup>2</sup>

The Churchill 220 House and Land Package!( TITLED LAND)

- \* NCC Compliant Floorplan
- \* Mimosa Homes Added Value Inclusions:
- Inclusive of site costs & amp; connections with H1 class slab as per standard inclusions!
- Quality floor coverings throughout entire home!
- Higher ceilings 2550mm to ground floor!
- Double Glazed Awning windows
- Downlights to living areas!
- Vitrified Compact Surface benchtop to kitchen!
- 900mm S/S upright oven and cook top with S/S canopy rangehood!
- Stainless steel Dishwasher and Microwave with trim kit!
- Overhead cupboards & amp; wine rack! (Design specific)
- Remote control panel sectional lift garage door!
- 7 star energy with solar hot water!
- Flexible floor plans & amp; so much more!