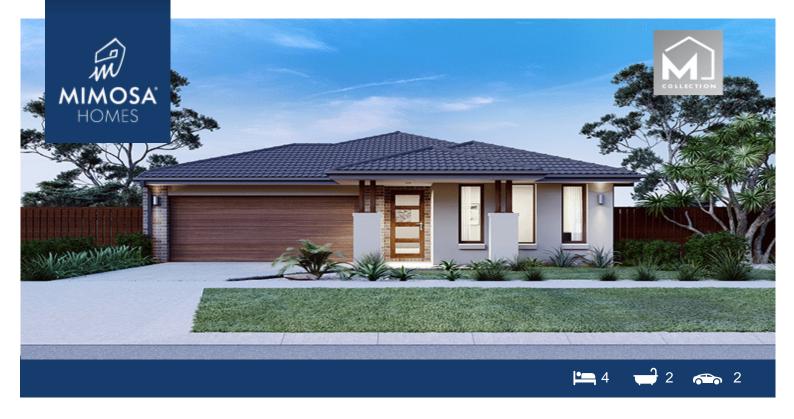

## **LOT 635 Merrifield Estate MICKLEHAM VIC 3064**

## House Size:184 m<sup>2</sup> Land Size: 400 m<sup>2</sup>

The Chelsea 200 House and Land Package!

- Fixed Site Cost INCLUDED
- Quality Floor Covering INCLUDED
- Ducted Heating & Evaporative Cooling INCLUDED
- Double Glazing Windows INCLUDED
- 3.5kW Solar Panels INCLUDED
- Intercom and Doorbell System INCLUDED
- Undermount Sink to Kitchen INCLUDED
- 40mm Stone Benchtop to Kitchen INCLUDED
- 20mm Stone Benchtops to Ensuite & Bathroom INCLUDED
- LED Downlights to Entire Home INCLUDED
- Dishwasher & Trim Kit Microwave- INCLUDED
- Flyscreens to all Openable Windows INCLUDED
- Fibre Optic NBN Provision INCLUDED
- AND MORE….