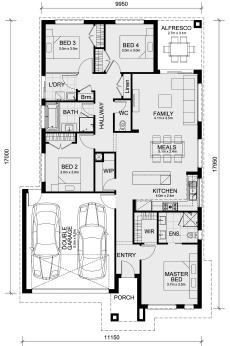

## House Size:184 m<sup>2</sup> Land Size: 400 m<sup>2</sup>

The Chelsea 200 House and Land Package!

- Fixed Site Cost INCLUDED
- Quality Floor Covering INCLUDED
- Ducted Heating & Evaporative Cooling INCLUDED
- Double Glazing Windows INCLUDED
- 3.5kW Solar Panels INCLUDED
- Intercom and Doorbell System INCLUDED
- Undermount Sink to Kitchen INCLUDED
- 40mm Stone Benchtop to Kitchen INCLUDED
- 20mm Stone Benchtops to Ensuite & Bathroom INCLUDED
- LED Downlights to Entire Home INCLUDED
- Dishwasher & Trim Kit Microwave- INCLUDED
- Flyscreens to all Openable Windows INCLUDED
- Fibre Optic NBN Provision INCLUDED
- AND MORE….