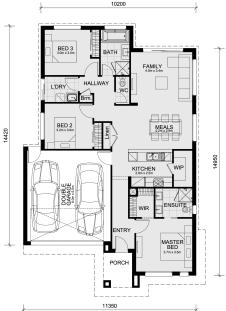

## Land Size: 313 m<sup>2</sup> House Size: 162 m<sup>2</sup>

The Heyfield 177 House and Land Package!

- Fixed Site Cost INCLUDED
- 50-year Structural Warranty- INCLUDED
- Quality Floor Covering INCLUDED
- 2.55m Ceiling Height INCLUDED
- Ducted Heating & Ducted Heating INCLUDED
- Double Glazing Windows INCLUDED
- 3.5kW Solar Panels INCLUDED
- Undermount Sink to Kitchen INCLUDED
- 40mm Benchtop to Kitchen INCLUDED
- 20mm Benchtops to Ensuite & Bathroom INCLUDED
- LED Downlights to Entire Home INCLUDED
- Dishwasher & Trim Kit Microwave- INCLUDED
- Flyscreens to all Openable Windows INCLUDED
- Fibre Optic NBN Provision INCLUDED
- AND MORE….