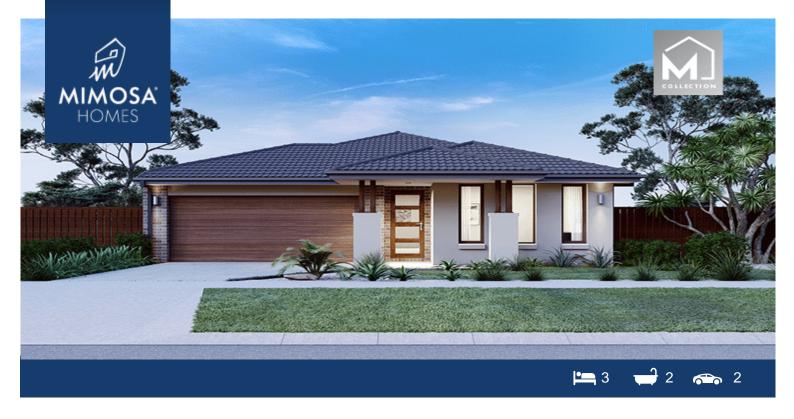

## LOT 636 Haymont Estate ARMSTRONG CREEK VIC 3217

## Land Size: 313 m<sup>2</sup> House Size: 162 m<sup>2</sup>

The Heyfield 177 House and Land Package!

- Fixed Site Cost INCLUDED
- 50-year Structural Warranty- INCLUDED
- Quality Floor Covering INCLUDED
- 2.55m Ceiling Height INCLUDED
- Ducted Heating & Ducted Heating INCLUDED
- Double Glazing Windows INCLUDED
- 3.5kW Solar Panels INCLUDED
- Undermount Sink to Kitchen INCLUDED
- 40mm Benchtop to Kitchen INCLUDED
- 20mm Benchtops to Ensuite & Bathroom INCLUDED
- LED Downlights to Entire Home INCLUDED
- Dishwasher & Trim Kit Microwave- INCLUDED
- Flyscreens to all Openable Windows INCLUDED
- Fibre Optic NBN Provision INCLUDED
- AND MORE….