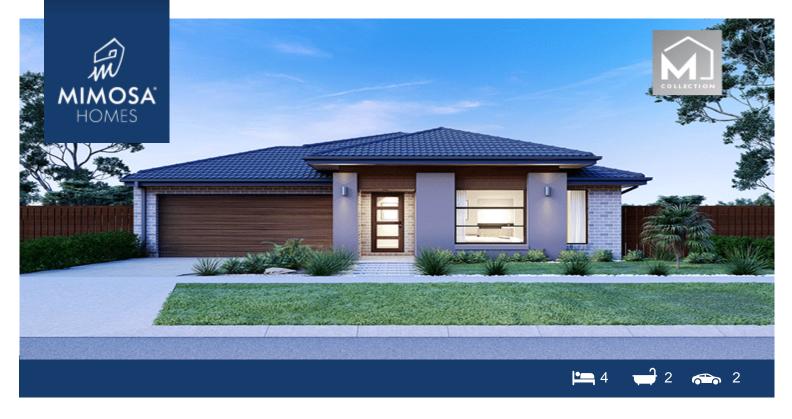

## Lot 636 Marigold Estate TARNEIT VIC 3029

## Land Size: House Size:

The Stanley 248 House and Land Package!

- \* NCC Compliant Floorplan
- \* Mimosa Homes Added Value Inclusions:
- Inclusive of site costs & amp; connections with H1 class slab as per standard inclusions!
- Quality floor coverings throughout entire home!
- Higher ceilings 2550mm to ground floor!
- Double Glazed Awning windows
- Downlights to living areas!
- Vitrified Compact Surface benchtop to kitchen!
- 900mm S/S upright oven and cook top with S/S canopy rangehood!
- Stainless steel Dishwasher and Microwave with trim kit!
- Overhead cupboards & amp; wine rack! (Design specific)
- Remote control panel sectional lift garage door!
- 7 star energy with solar hot water!

392 m<sup>2</sup> 233 m<sup>2</sup>