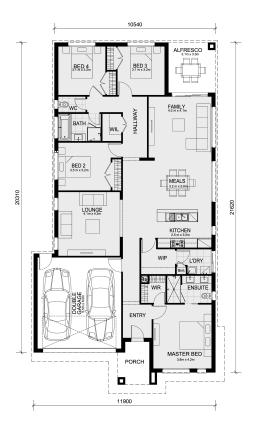

## Lot 636 Marigold Estate TARNEIT VIC 3029

## Land Size: House Size:

The Stanley 248 House and Land Package!

- \* NCC Compliant Floorplan
- \* Mimosa Homes Added Value Inclusions:
- Inclusive of site costs & amp; connections with H1 class slab as per standard inclusions!
- Quality floor coverings throughout entire home!
- Higher ceilings 2550mm to ground floor!
- Double Glazed Awning windows
- Downlights to living areas!
- Vitrified Compact Surface benchtop to kitchen!
- 900mm S/S upright oven and cook top with S/S canopy rangehood!
- Stainless steel Dishwasher and Microwave with trim kit!
- Overhead cupboards & amp; wine rack! (Design specific)
- Remote control panel sectional lift garage door!
- 7 star energy with solar hot water!

392 m<sup>2</sup> 233 m<sup>2</sup>