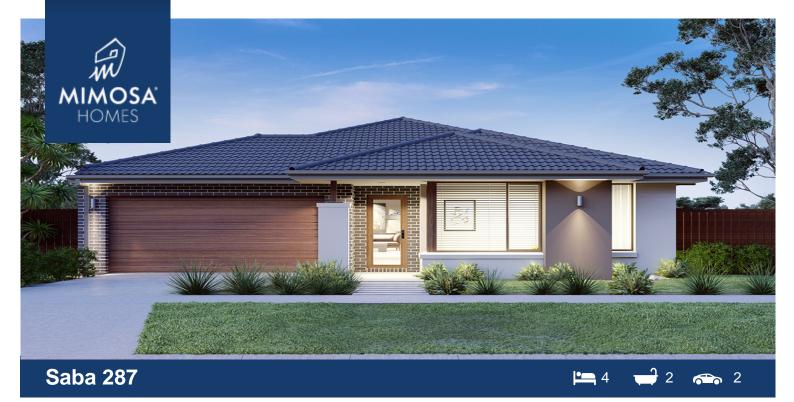

## Land Size: 510 m<sup>2</sup> House Size: 266 m<sup>2</sup>

The Saba 287 House and Land Package!

- \* Experience The Mimosa Homes Difference!
- \* Mimosa Homes Added Value Inclusions:
- Inclusive of site costs & amp; connections with H1 class slab as per standard inclusions!
- Range of facades including feature render!
- Quality floor coverings throughout entire home!
- Higher ceilings 2550mm!
- Downlights to living areas!
- Stone bench top to kitchen!
- 900mm S/S upright oven and cook top with S/S canopy rangehood!
- Stainless steel Dishwasher and Microwave with trim kit!
- Overhead cupboards & amp; wine rack! (Design specific)
- Remote control panel sectional lift garage door!
- 6 star energy with solar hot water!
- Flexible floor plans & amp; so much more!