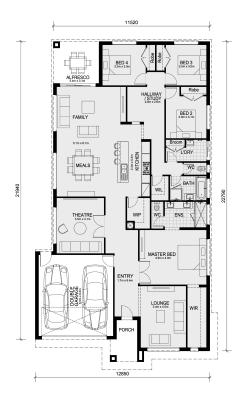

## Land Size: 510 m<sup>2</sup> House Size: 266 m<sup>2</sup>

The Saba 287 House and Land Package!

- \* Experience The Mimosa Homes Difference!
- \* Mimosa Homes Added Value Inclusions:
- Inclusive of site costs & amp; connections with H1 class slab as per standard inclusions!
- Range of facades including feature render!
- Quality floor coverings throughout entire home!
- Higher ceilings 2550mm!
- Downlights to living areas!
- Stone bench top to kitchen!
- 900mm S/S upright oven and cook top with S/S canopy rangehood!
- Stainless steel Dishwasher and Microwave with trim kit!
- Overhead cupboards & amp; wine rack! (Design specific)
- Remote control panel sectional lift garage door!
- 6 star energy with solar hot water!
- Flexible floor plans & amp; so much more!