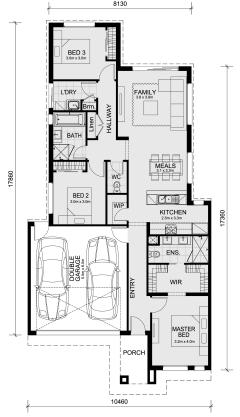

## Land Size: 294 m<sup>2</sup> House Size: 163 m<sup>2</sup>

The Darley 178 House and Land Package!

- Fixed Site Cost INCLUDED
- 50-year Structural Warranty- INCLUDED
- Quality Floor Covering INCLUDED
- 2.55m Ceiling Height INCLUDED
- Ducted Heating & Evaporative Cooling INCLUDED
- Double Glazing Windows INCLUDED
- 3.5kW Solar Panels INCLUDED
- Undermount Sink to Kitchen INCLUDED
- 40mm Benchtop to Kitchen INCLUDED
- 20mm Benchtops to Ensuite & Bathroom INCLUDED
- LED Downlights to Entire Home INCLUDED
- Dishwasher & Trim Kit Microwave- INCLUDED
- Flyscreens to all Openable Windows INCLUDED
- Fibre Optic NBN Provision INCLUDED
- AND MORE….