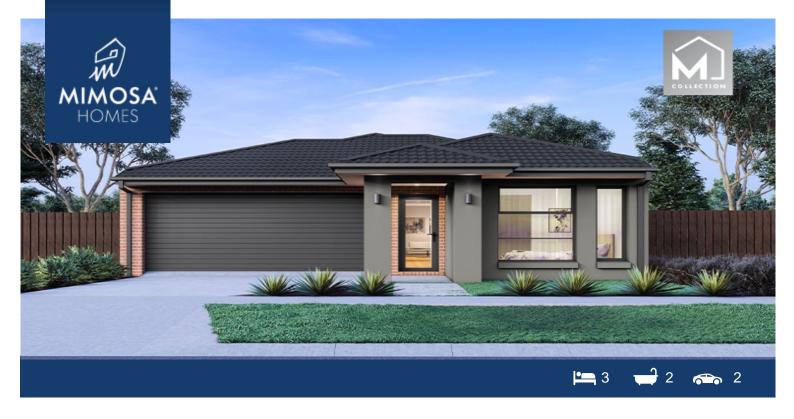

## Land Size: 294 m<sup>2</sup> House Size: 163 m<sup>2</sup>

The Darley 178 House and Land Package!

- Fixed Site Cost INCLUDED
- 50-year Structural Warranty- INCLUDED
- Quality Floor Covering INCLUDED
- 2.55m Ceiling Height INCLUDED
- Ducted Heating & Evaporative Cooling INCLUDED
- Double Glazing Windows INCLUDED
- 3.5kW Solar Panels INCLUDED
- Undermount Sink to Kitchen INCLUDED
- 40mm Benchtop to Kitchen INCLUDED
- 20mm Benchtops to Ensuite & Bathroom INCLUDED
- LED Downlights to Entire Home INCLUDED
- Dishwasher & Trim Kit Microwave- INCLUDED
- Flyscreens to all Openable Windows INCLUDED
- Fibre Optic NBN Provision INCLUDED
- AND MORE….