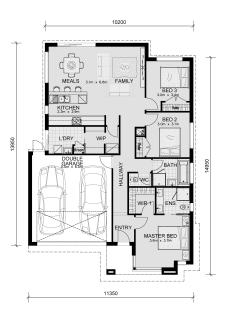

## Land Size: 263 m<sup>2</sup> House Size: 157 m<sup>2</sup>

Ideal for small blocks of land, the Seymour 170 features a large master bedroom with a walk-in wardrobe and double vanity ensuite, 2 spacious bedrooms, laundry, double car garage, walk-in pantry and a large open living Meals/Kitchen/Family area making the Seymour 170 perfect for couples, investors or small families.