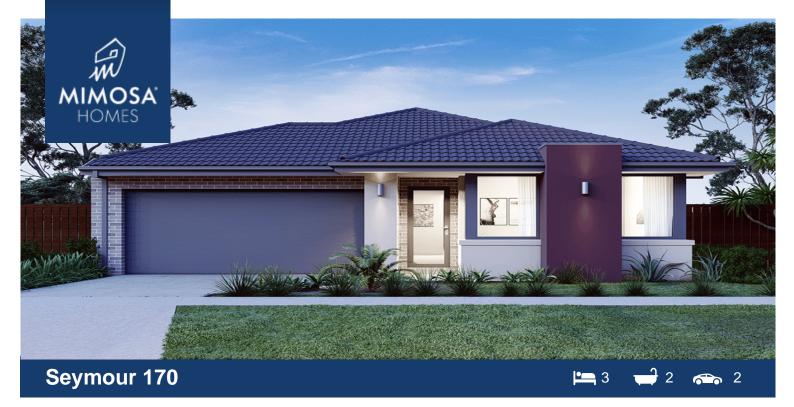

## Lot 661 Sunnybank Road, 'Taylors Run' FRASER RISE VIC 3336

## Land Size: 263 m<sup>2</sup> House Size: 157 m<sup>2</sup>

Ideal for small blocks of land, the Seymour 170 features a large master bedroom with a walk-in wardrobe and double vanity ensuite, 2 spacious bedrooms, laundry, double car garage, walk-in pantry and a large open living Meals/Kitchen/Family area making the Seymour 170 perfect for couples, investors or small families.