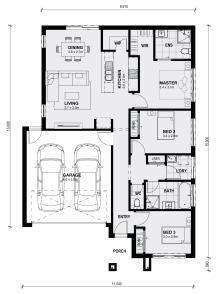

## Land Size: 263 m<sup>2</sup> House Size: 150 m<sup>2</sup>

The combined living, meals and kitchen areas make spending time with family and friends easy in the Boho 161. With two separate bedrooms that share a bathroom located at the front of the home and a large master bedroom with a walk-in wardrobe and ensuite at the rear of the home. The Boho 161 has the ability to fit on smaller blocks whilst not compromising on functionality.