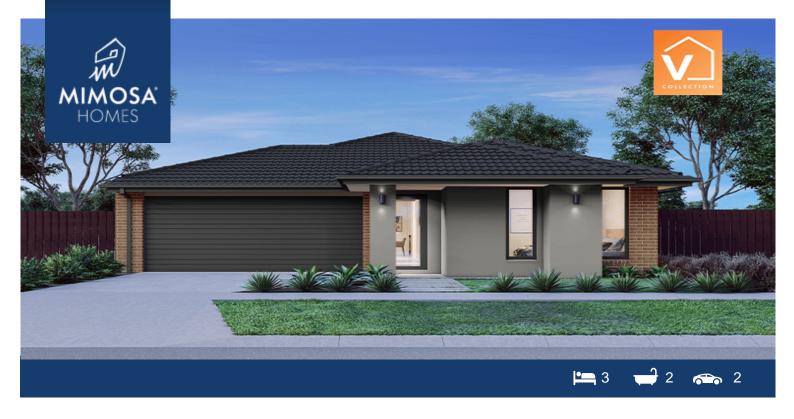

## Lot 661 Taylors Run Estate FRASER RISE VIC 3336

## Land Size: 263 m<sup>2</sup> House Size: 150 m<sup>2</sup>

The combined living, meals and kitchen areas make spending time with family and friends easy in the Boho 161. With two separate bedrooms that share a bathroom located at the front of the home and a large master bedroom with a walk-in wardrobe and ensuite at the rear of the home. The Boho 161 has the ability to fit on smaller blocks whilst not compromising on functionality.