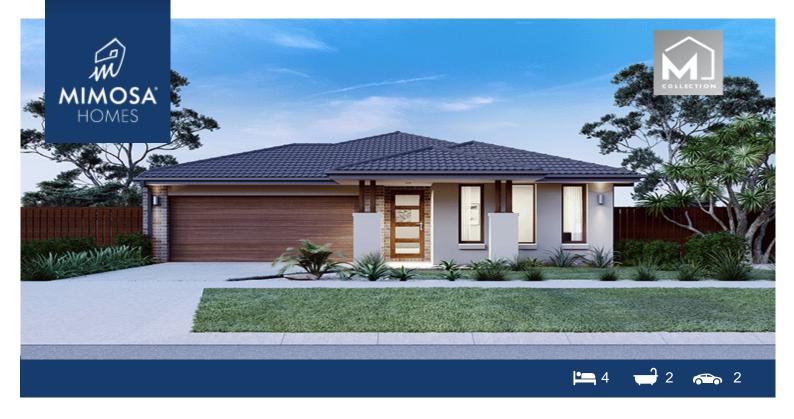

## LOT 666 Everley Estate SUNBURY VIC 3429

## Land Size: 448 m<sup>2</sup> House Size: 206 m<sup>2</sup>

The Churchill 220 House and Land Package!

- \* NCC Compliant Floorplan
- \* Mimosa Homes Added Value Inclusions:
- Inclusive of site costs & amp; connections with H1 class slab as per standard inclusions!
- Quality floor coverings throughout entire home!
- Higher ceilings 2550mm to ground floor!
- Double Glazed Awning windows
- Downlights to living areas!
- Vitrified Compact Surface benchtop to kitchen!
- 900mm S/S upright oven and cook top with S/S canopy rangehood!
- Stainless steel Dishwasher and Microwave with trim kit!
- Overhead cupboards & amp; wine rack! (Design specific)
- Remote control panel sectional lift garage door!
- 7 star energy with solar hot water!
- Flexible floor plans & amp; so much more!