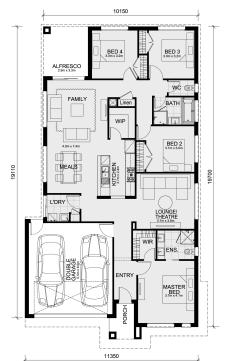

## Land Size: 448 m<sup>2</sup> House Size: 206 m<sup>2</sup>

The Churchill 220 House and Land Package!

- \* NCC Compliant Floorplan
- \* Mimosa Homes Added Value Inclusions:
- Inclusive of site costs & amp; connections with H1 class slab as per standard inclusions!
- Quality floor coverings throughout entire home!
- Higher ceilings 2550mm to ground floor!
- Double Glazed Awning windows
- Downlights to living areas!
- Vitrified Compact Surface benchtop to kitchen!
- 900mm S/S upright oven and cook top with S/S canopy rangehood!
- Stainless steel Dishwasher and Microwave with trim kit!
- Overhead cupboards & amp; wine rack! (Design specific)
- Remote control panel sectional lift garage door!
- 7 star energy with solar hot water!
- Flexible floor plans & amp; so much more!