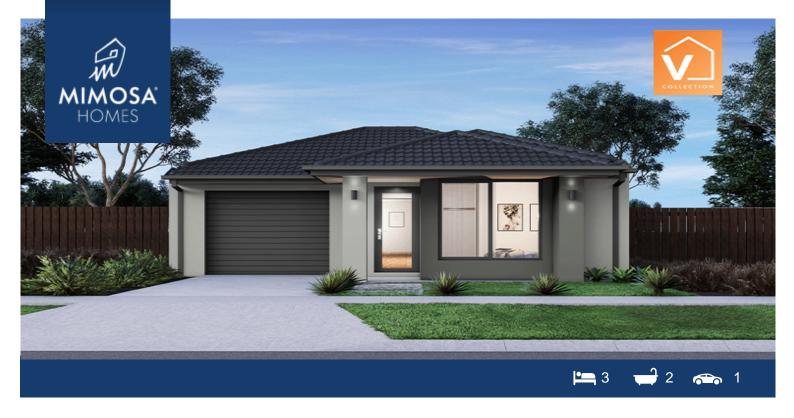

## Lot 685 Mason Quarter Estate (Q1 26) WOLLERT VIC 3750

## Land Size: 238 m<sup>2</sup> House Size: 141 m<sup>2</sup>

The Molka 151 House and Land Package!

- \* Mimosa Homes New Added Value Inclusions:
- Inclusive of site costs & amp; connections with H1 class slab as per standard inclusions!
- 50-year Structural Warranty!
- Quality floor coverings throughout entire home!
- Double Glazed Awning windows!
- 600mm S/S upright oven and cook top with S/S canopy rangehood!
- Stainless steel Dishwasher
- 7 star energy!
- Pre Priced upgrades and more!