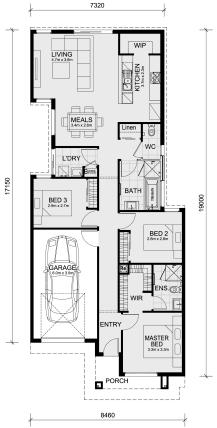

## Land Size: 238 m<sup>2</sup> House Size: 141 m<sup>2</sup>

The Molka 151 House and Land Package!

- \* Mimosa Homes New Added Value Inclusions:
- Inclusive of site costs & amp; connections with H1 class slab as per standard inclusions!
- 50-year Structural Warranty!
- Quality floor coverings throughout entire home!
- Double Glazed Awning windows!
- 600mm S/S upright oven and cook top with S/S canopy rangehood!
- Stainless steel Dishwasher
- 7 star energy!
- Pre Priced upgrades and more!