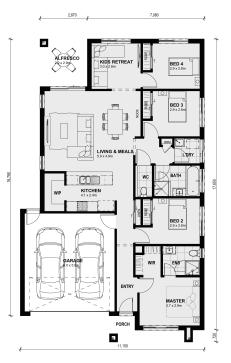

## Land Size: 358 m<sup>2</sup> House Size: 183 m<sup>2</sup>

With three bedrooms, a large master bedroom with walk-in wardrobe and ensuite and an extra living space, this modern home is perfect for retirees, couples, small families or investors.