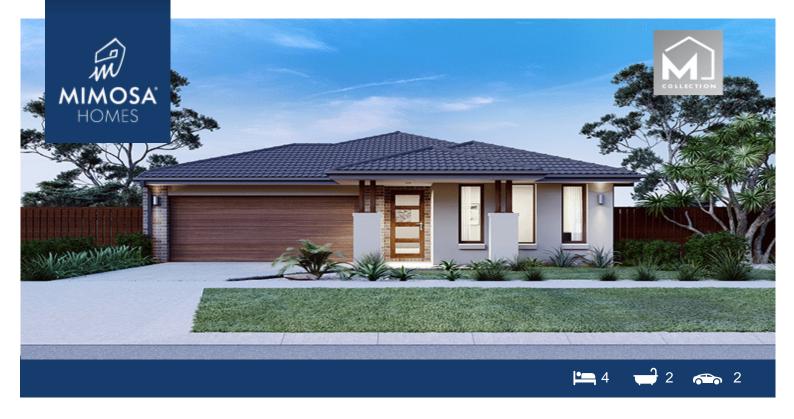

## LOT 6933 HATTERSLEY CHASE WERRIBEE VIC 3030

Land Size: 388 m<sup>2</sup> House Size: 186 m<sup>2</sup>

CALL BUILDER DIRECT! MAULIK 0430 884 855

The Enfield 201 House and Land Package!

- \* NCC Compliant Floorplan
- \* Mimosa Homes Added Value Inclusions:
- Inclusive of site costs & Dr. connections with H1 class slab as per standard inclusions!
- Quality floor coverings throughout entire home!
- Higher ceilings 2550mm to ground floor!
- Double Glazed Awning windows
- Downlights to living areas!
- Vitrified Compact Surface benchtop to kitchen!
- 900mm S/S upright oven and cook top with S/S canopy rangehood!
- Stainless steel Dishwasher and Microwave with trim kit!
- Overhead cupboards & Design specific)
- Remote control panel sectional lift garage door!
- 7 star energy with solar hot water!
- Flexible floor plans & amp; so much more!