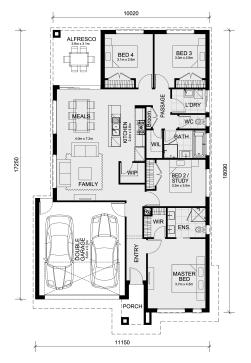

## LOT 6933 HATTERSLEY CHASE WERRIBEE VIC 3030

Land Size: 388 m<sup>2</sup> House Size: 186 m<sup>2</sup>

CALL BUILDER DIRECT! MAULIK 0430 884 855

The Enfield 201 House and Land Package!

- \* NCC Compliant Floorplan
- \* Mimosa Homes Added Value Inclusions:
- Inclusive of site costs & Dr. connections with H1 class slab as per standard inclusions!
- Quality floor coverings throughout entire home!
- Higher ceilings 2550mm to ground floor!
- Double Glazed Awning windows
- Downlights to living areas!
- Vitrified Compact Surface benchtop to kitchen!
- 900mm S/S upright oven and cook top with S/S canopy rangehood!
- Stainless steel Dishwasher and Microwave with trim kit!
- Overhead cupboards & Design specific)
- Remote control panel sectional lift garage door!
- 7 star energy with solar hot water!
- Flexible floor plans & amp; so much more!