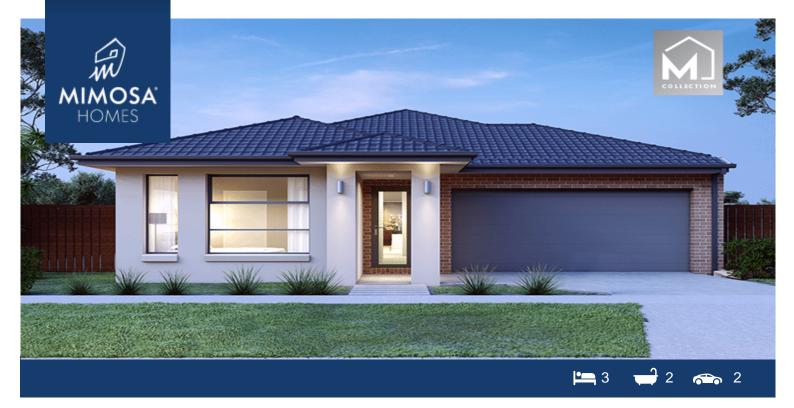

## Lot 7016 Furlong Way Woodlea Estate AINTREE VIC 3336

## Land Size: 313 m<sup>2</sup> House Size: 161 m<sup>2</sup>

The Jamieson 176 House and Land Package!

- \* Mimosa Homes Added Value Inclusions:
- Inclusive of site costs & connections with H1 class slab as per standard inclusions!
- Quality floor coverings throughout entire home!
- Higher ceilings 2550mm to ground floor!
- Double Glazed Awning windows
- Downlights to living areas!
- Vitrified Compact Surface benchtop to kitchen!
- 900mm S/S upright oven and cook top with S/S canopy rangehood!
- Stainless steel Dishwasher and Microwave with trim kit!
- Overhead cupboards & wine rack! (Design specific)
- Remote control panel sectional lift garage door!
- 7 star energy with solar hot water!
- Flexible floor plans & so much more!