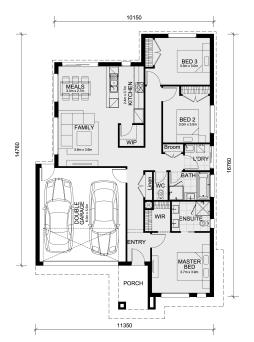

## Land Size: 313 m<sup>2</sup> House Size: 161 m<sup>2</sup>

The Jamieson 176 House and Land Package!

- \* Mimosa Homes Added Value Inclusions:
- Inclusive of site costs & connections with H1 class slab as per standard inclusions!
- Quality floor coverings throughout entire home!
- Higher ceilings 2550mm to ground floor!
- Double Glazed Awning windows
- Downlights to living areas!
- Vitrified Compact Surface benchtop to kitchen!
- 900mm S/S upright oven and cook top with S/S canopy rangehood!
- Stainless steel Dishwasher and Microwave with trim kit!
- Overhead cupboards & wine rack! (Design specific)
- Remote control panel sectional lift garage door!
- 7 star energy with solar hot water!
- Flexible floor plans & so much more!