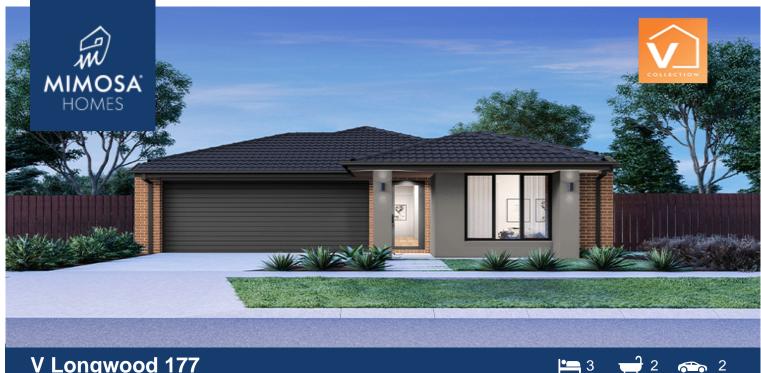

## V Longwood 177

## Land Size: 294 m<sup>2</sup> House Size:165 m<sup>2</sup>

Titled Lot Ready To Build (\$15,000 Rebate - T&C Apply)

Showcasing two large bedrooms located at the front of the home, a central bathroom, kitchen with walk-in pantry, large living area and a master bedroom with a walk-in wardrobe and ensuite, make the Longwood 177 tailored to suit a modern lifestyle.