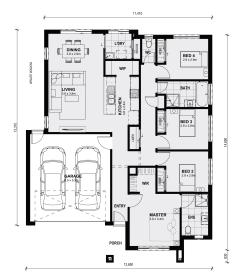

## Land Size: House Size:173 m<sup>2</sup>

With four bedrooms all nestled in one wing of the home and the open kitchen, living and meals area to the other, the Glenburn allows you to entertain family and friends whilst keeping your day-today. The Glenburn exceeds the requirements of the modern family in every way.