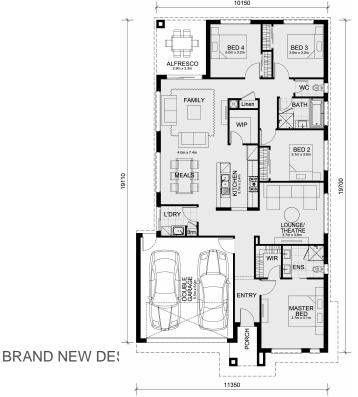

## House Size:206 m<sup>2</sup> Land Size: 400 m<sup>2</sup>

The Churchill 220 House and Land Package!

- Fixed Site Cost INCLUDED
- 50-year Structural Warranty- INCLUDED
- Quality Floor Covering INCLUDED
- 2.55m Ceiling Height INCLUDED
- Ducted Heating & Ducted Heating INCLUDED
- Double Glazing Windows INCLUDED
- 3.5kW Solar Panels INCLUDED
- Undermount Sink to Kitchen INCLUDED
- 40mm Benchtop to Kitchen INCLUDED
- 20mm Benchtops to Ensuite & Ensuite & Bathroom INCLUDED
- LED Downlights to Entire Home INCLUDED
- Dishwasher & Trim Kit Microwave- INCLUDED
- Flyscreens to all Openable Windows INCLUDED
- Fibre Optic NBN Provision INCLUDED
- AND MORE….