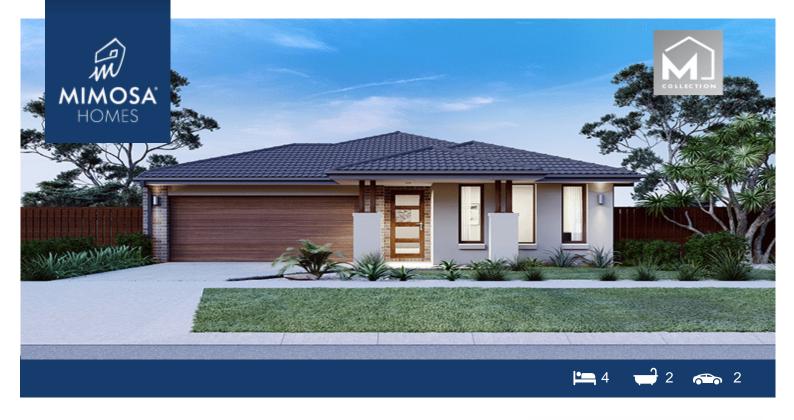

## **LOT 707 Merrifield Estate MICKLEHAM VIC 3064**

## House Size:206 m<sup>2</sup> Land Size: 400 m<sup>2</sup>

The Churchill 220 House and Land Package!

- Fixed Site Cost INCLUDED
- 50-year Structural Warranty- INCLUDED
- Quality Floor Covering INCLUDED
- 2.55m Ceiling Height INCLUDED
- Ducted Heating & Ducted Heating INCLUDED
- Double Glazing Windows INCLUDED
- 3.5kW Solar Panels INCLUDED
- Undermount Sink to Kitchen INCLUDED
- 40mm Benchtop to Kitchen INCLUDED
- 20mm Benchtops to Ensuite & Ensuite & Bathroom INCLUDED
- LED Downlights to Entire Home INCLUDED
- Dishwasher & Trim Kit Microwave- INCLUDED
- Flyscreens to all Openable Windows INCLUDED
- Fibre Optic NBN Provision INCLUDED
- AND MORE….