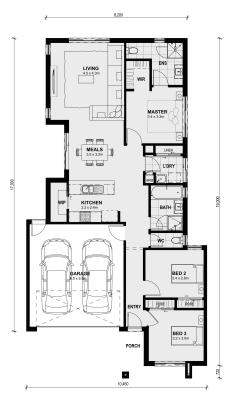

## Land Size: 263 m<sup>2</sup> House Size: 165 m<sup>2</sup>

CONTACT BUILDER DIRECT! MAULIK 0430 884 855

Showcasing two large bedrooms located at the front of the home, a central bathroom, kitchen with walk-in pantry, large living area and a master bedroom with a walk-in wardrobe and ensuite, make the Longwood 177 tailored to suit a modern lifestyle.