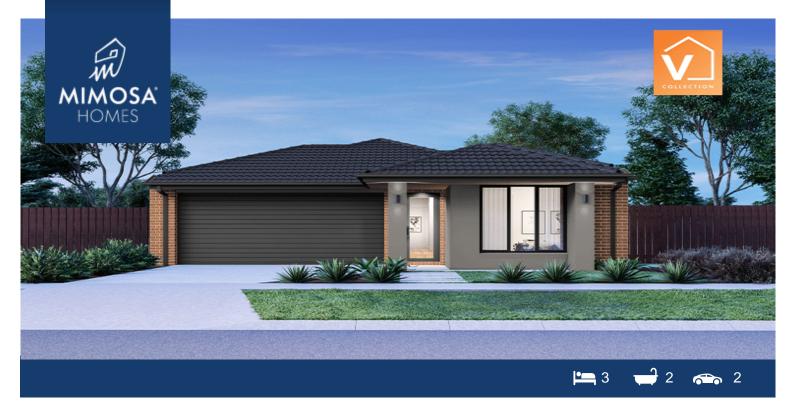

## LOT 710 BASILICO STREET CLYDE VIC 3978

## Land Size: 263 m<sup>2</sup> House Size: 165 m<sup>2</sup>

CONTACT BUILDER DIRECT! MAULIK 0430 884 855

Showcasing two large bedrooms located at the front of the home, a central bathroom, kitchen with walk-in pantry, large living area and a master bedroom with a walk-in wardrobe and ensuite, make the Longwood 177 tailored to suit a modern lifestyle.

## \$610,990

Maulik Patel E: maulik@mimosahomes.com.au

P: 0430884855

DISCLAIMER: Land availability and pricing is subject to the development availability. Mimosa Homes reserves the right to amend specifications and price without notice. All plans and facades are indicative concepts only, and are not intended to be accurate depictions of the building, fencing, paths, driveways or landscaping and are not necesarily to scale. All dimensions are approximate (refer to working drawings). Packages prices are based on standard facades and standard inclusions