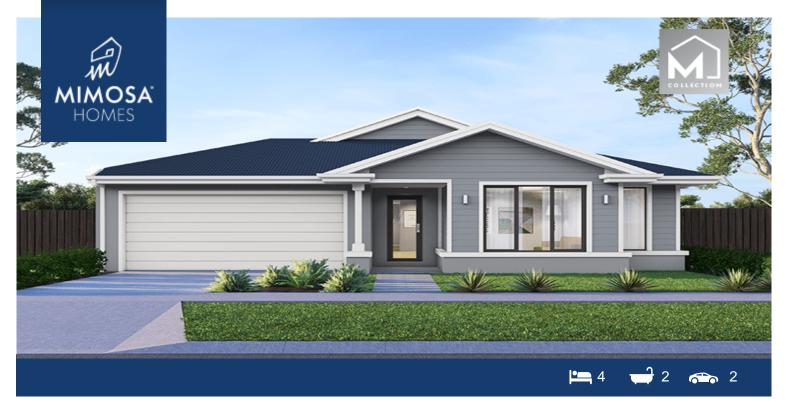

## House Size:235 m<sup>2</sup> Land Size: 392 m<sup>2</sup>

The Saba 250 House and Land Package!

- \* Mimosa Homes New Added Value Inclusions:
- Inclusive of site costs & amp; connections with H1 class slab as per standard inclusions!
- 50-year Structural Warranty!
- Quality floor coverings throughout entire home!
- Higher ceilings 2550mm to ground floor!
- Double Glazed Awning windows!
- LED Downlights to entire home!
- Vitrified Compact Surface benchtop to kitchen, bathroom & amp; ensuite!
- 900mm S/S upright oven and cook top with S/S canopy rangehood!
- Stainless steel Dishwasher and Microwave
- Overhead cupboards to kitchen (Design specific)
- 2000mm High framed shower screen to ensuite & amp; bathroom!
- 7 star energy!
- Flexible floor plans & amp; so much more!