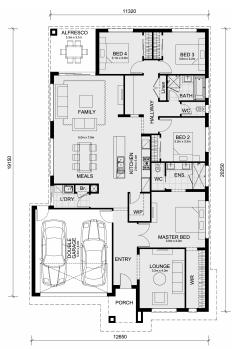

## House Size:235 m<sup>2</sup> Land Size: 392 m<sup>2</sup>

The Saba 250 House and Land Package!

- \* Mimosa Homes New Added Value Inclusions:
- Inclusive of site costs & amp; connections with H1 class slab as per standard inclusions!
- 50-year Structural Warranty!
- Quality floor coverings throughout entire home!
- Higher ceilings 2550mm to ground floor!
- Double Glazed Awning windows!
- LED Downlights to entire home!
- Vitrified Compact Surface benchtop to kitchen, bathroom & amp; ensuite!
- 900mm S/S upright oven and cook top with S/S canopy rangehood!
- Stainless steel Dishwasher and Microwave
- Overhead cupboards to kitchen (Design specific)
- 2000mm High framed shower screen to ensuite & amp; bathroom!
- 7 star energy!
- Flexible floor plans & amp; so much more!