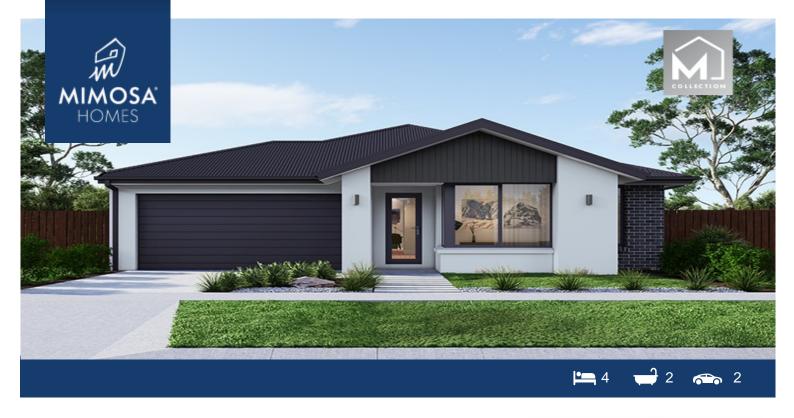

## Lot 724 Reserve Estate (Q3 2025) CHARLEMONT VIC 3217

## Land Size: 350 m<sup>2</sup> House Size: 206 m<sup>2</sup>

The Kallista 226 House and Land Package!

- \* Mimosa Homes New Added Value Inclusions:
- Inclusive of site costs & Department of the costs Inclusive of site costs Inclusive of sit
- 50-year Structural Warranty!
- Quality floor coverings throughout entire home!
- Higher ceilings 2550mm to ground floor!
- Double Glazed Awning windows!
- LED Downlights to entire home!
- Vitrified Compact Surface benchtop to kitchen, bathroom & amp; ensuite!
- 900mm S/S upright oven and cook top with S/S canopy rangehood!
- Stainless steel Dishwasher and Microwave
- Overhead cupboards to kitchen (Design specific)
- 2000mm High framed shower screen to ensuite & Dathroom!
- 7 star energy
- Flexible floor plans & amp; so much more!