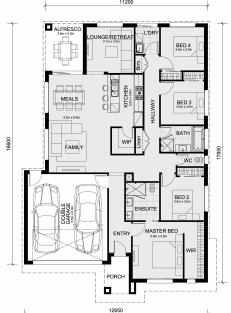

## Land Size: 350 m<sup>2</sup> House Size: 206 m<sup>2</sup>

The Kallista 226 House and Land Package!

- \* Mimosa Homes New Added Value Inclusions:
- Inclusive of site costs & Department of the costs Inclusive of site costs Inclusive of sit
- 50-year Structural Warranty!
- Quality floor coverings throughout entire home!
- Higher ceilings 2550mm to ground floor!
- Double Glazed Awning windows!
- LED Downlights to entire home!
- Vitrified Compact Surface benchtop to kitchen, bathroom & amp; ensuite!
- 900mm S/S upright oven and cook top with S/S canopy rangehood!
- Stainless steel Dishwasher and Microwave
- Overhead cupboards to kitchen (Design specific)
- 2000mm High framed shower screen to ensuite & Dathroom!
- 7 star energy
- Flexible floor plans & amp; so much more!