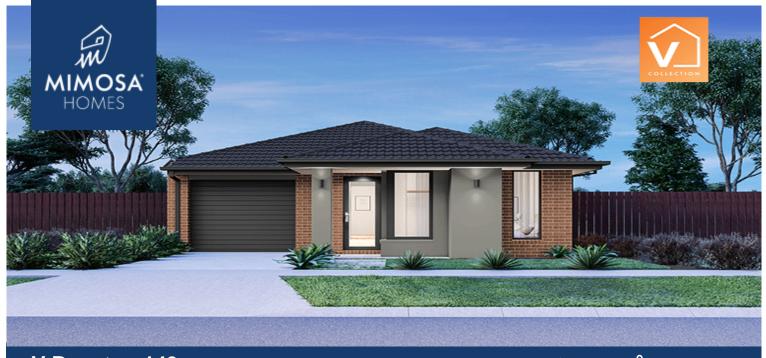

## V Baynton 143

# Lot 726 HOVEA **CRESCENT (V COLLECTION)** DERRIMUT VIC 3026 Land Size: House Size:133 m<sup>2</sup>

Boasting a large master bedroom with walk-in wardrobe and ensuite located at the front of the home, internal access from the garage, two spacious bedrooms, separate w.c and an open kitchen, meals and living area, finishes off this simple, yet practical design.