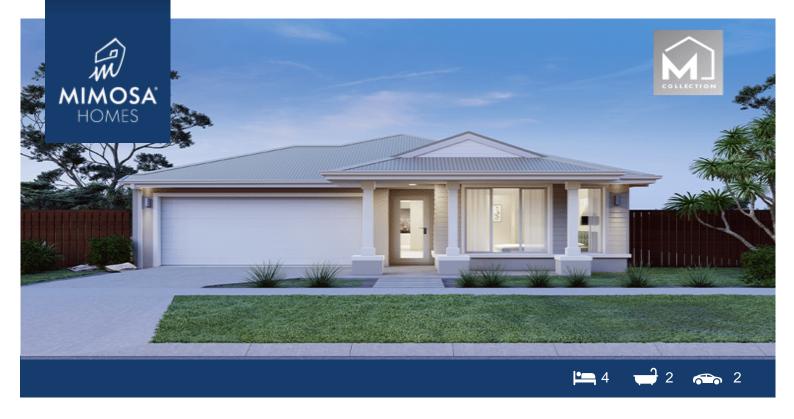

## LOT 727 OLIVINE ESTATE DONNYBROOK VIC 3064

## Land Size: 439 m<sup>2</sup> House Size: 186 m<sup>2</sup>

The Enfield 201 House and Land Package(TITLED LAND)

- \* NCC Compliant Floorplan
- \* Mimosa Homes Added Value Inclusions:
- Inclusive of site costs & amp; connections with H1 class slab as per standard inclusions!
- Quality floor coverings throughout entire home!
- Higher ceilings 2550mm to ground floor!
- Double Glazed Awning windows
- Downlights to living areas!
- Vitrified Compact Surface benchtop to kitchen!
- 900mm S/S upright oven and cook top with S/S canopy rangehood!
- Stainless steel Dishwasher and Microwave with trim kit!
- Overhead cupboards & amp; wine rack! (Design specific)
- Remote control panel sectional lift garage door!
- 7 star energy with solar hot water!
- Flexible floor plans & amp; so much more!