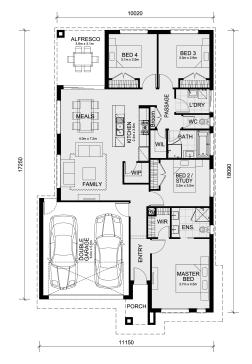

## Land Size: 439 m<sup>2</sup> House Size: 186 m<sup>2</sup>

The Enfield 201 House and Land Package(TITLED LAND)

- \* NCC Compliant Floorplan
- \* Mimosa Homes Added Value Inclusions:
- Inclusive of site costs & amp; connections with H1 class slab as per standard inclusions!
- Quality floor coverings throughout entire home!
- Higher ceilings 2550mm to ground floor!
- Double Glazed Awning windows
- Downlights to living areas!
- Vitrified Compact Surface benchtop to kitchen!
- 900mm S/S upright oven and cook top with S/S canopy rangehood!
- Stainless steel Dishwasher and Microwave with trim kit!
- Overhead cupboards & amp; wine rack! (Design specific)
- Remote control panel sectional lift garage door!
- 7 star energy with solar hot water!
- Flexible floor plans & amp; so much more!