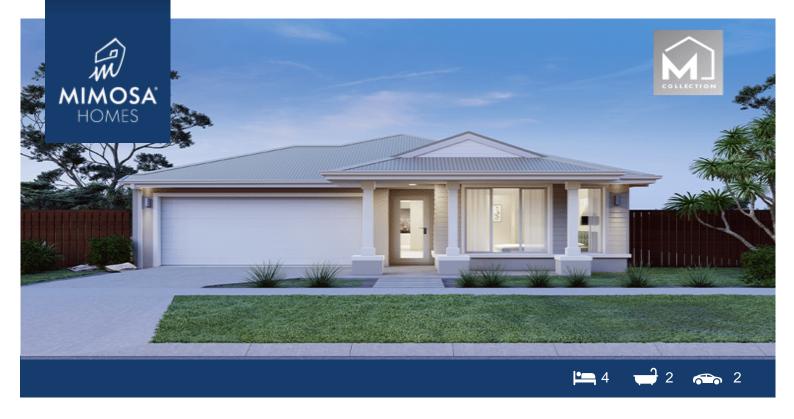

## LOT 7522 AKROYDON STREET WERRIBEE VIC 3030

## Land Size: 313 m<sup>2</sup> House Size: 186 m<sup>2</sup>

The Enfield 201 House and Land Package!

- \* NCC Compliant Floorplan
- \* Mimosa Homes Added Value Inclusions:
- 7 Star ENERGY Rating!
- Inclusive of site costs & amp; connections with H1 class slab as per standard inclusions!
- Quality floor coverings throughout entire home!
- Higher ceilings 2700mm to ground floor!
- Double Glazed Awning windows
- Downlights Through out the house!
- 40mm Vitrified Compact Surface benchtop to kitchen!
- 900mm S/S upright oven and cook top with S/S canopy rangehood!
- Stainless steel Dishwasher and Microwave with trim kit!
- Overhead cupboards & Design specific)
- Flexible floor plans & amp; so much more!
- 3.5kW Solar System!
- Evaporative Cooling Unit!