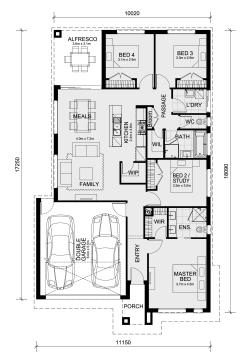

## Land Size: 313 m<sup>2</sup> House Size: 186 m<sup>2</sup>

The Enfield 201 House and Land Package!

- \* NCC Compliant Floorplan
- \* Mimosa Homes Added Value Inclusions:
- 7 Star ENERGY Rating!
- Inclusive of site costs & amp; connections with H1 class slab as per standard inclusions!
- Quality floor coverings throughout entire home!
- Higher ceilings 2700mm to ground floor!
- Double Glazed Awning windows
- Downlights Through out the house!
- 40mm Vitrified Compact Surface benchtop to kitchen!
- 900mm S/S upright oven and cook top with S/S canopy rangehood!
- Stainless steel Dishwasher and Microwave with trim kit!
- Overhead cupboards & Design specific)
- Flexible floor plans & amp; so much more!
- 3.5kW Solar System!
- Evaporative Cooling Unit!