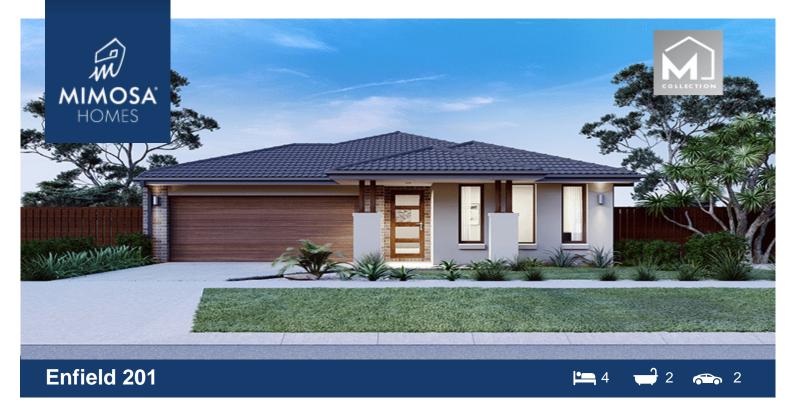

## LOT 7522 AKROYDON STREET WERRIBEE VIC 3030

Land Size: 313 m<sup>2</sup> House Size: 186 m<sup>2</sup>

CALL BUILDER DIRECT! MAULIK 0430 884 855

The Enfield 201 House and Land Package!

- \* NCC Compliant Floorplan
- \* Mimosa Homes Added Value Inclusions:
- Inclusive of site costs & Dr. connections with H1 class slab as per standard inclusions!
- Quality floor coverings throughout entire home!
- Higher ceilings 2550mm to ground floor!
- Double Glazed Awning windows
- Downlights to living areas!
- Vitrified Compact Surface benchtop to kitchen!
- 900mm S/S upright oven and cook top with S/S canopy rangehood!
- Stainless steel Dishwasher and Microwave with trim kit!
- Overhead cupboards & Design specific)
- Remote control panel sectional lift garage door!
- 7 star energy with solar hot water!
- Flexible floor plans & amp; so much more!