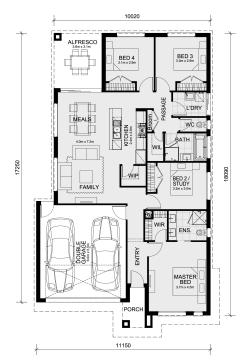

## LOT 7522 AKROYDON STREET WERRIBEE VIC 3030

Land Size: 313 m<sup>2</sup> House Size: 186 m<sup>2</sup>

CALL BUILDER DIRECT! MAULIK 0430 884 855

The Enfield 201 House and Land Package!

- \* NCC Compliant Floorplan
- \* Mimosa Homes Added Value Inclusions:
- Inclusive of site costs & Dr. connections with H1 class slab as per standard inclusions!
- Quality floor coverings throughout entire home!
- Higher ceilings 2550mm to ground floor!
- Double Glazed Awning windows
- Downlights to living areas!
- Vitrified Compact Surface benchtop to kitchen!
- 900mm S/S upright oven and cook top with S/S canopy rangehood!
- Stainless steel Dishwasher and Microwave with trim kit!
- Overhead cupboards & Design specific)
- Remote control panel sectional lift garage door!
- 7 star energy with solar hot water!
- Flexible floor plans & amp; so much more!