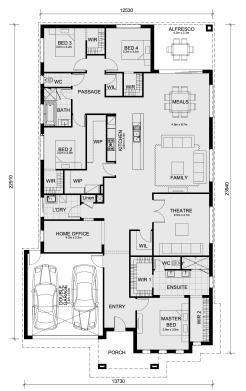

## Land Size: 640 m<sup>2</sup> House Size: 302 m<sup>2</sup>

The Mandurah 326 House and Land Package! Titled land

- \* Mimosa Homes New Added Value Inclusions:
- Inclusive of site costs & amp; connections with H1 class slab as per standard inclusions!
- 50-year Structural Warranty!
- Quality floor coverings throughout entire home!
- Higher ceilings 2550mm to ground floor!
- Double Glazed Awning windows!
- LED Downlights to entire home!
- Vitrified Compact Surface benchtop to kitchen, bathroom & amp; ensuite!
- 900mm S/S upright oven and cook top with S/S canopy rangehood!
- Stainless steel Dishwasher and Microwave
- Overhead cupboards to kitchen (Design specific)
- 2000mm High framed shower screen to ensuite & amp; bathroom!
- 7 star energy!
- Flexible floor plans & so much more!