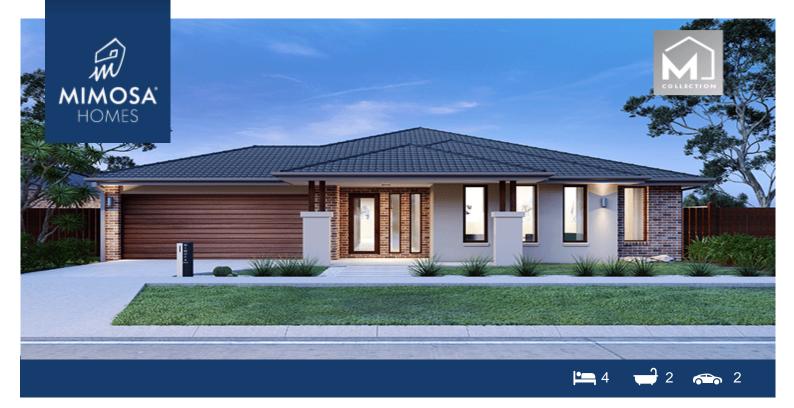

## LOT 76 Montana Estate KILMORE VIC 3764

## Land Size: 640 m<sup>2</sup> House Size: 302 m<sup>2</sup>

The Mandurah 326 House and Land Package! Titled land

- \* Mimosa Homes New Added Value Inclusions:
- Inclusive of site costs & amp; connections with H1 class slab as per standard inclusions!
- 50-year Structural Warranty!
- Quality floor coverings throughout entire home!
- Higher ceilings 2550mm to ground floor!
- Double Glazed Awning windows!
- LED Downlights to entire home!
- Vitrified Compact Surface benchtop to kitchen, bathroom & amp; ensuite!
- 900mm S/S upright oven and cook top with S/S canopy rangehood!
- Stainless steel Dishwasher and Microwave
- Overhead cupboards to kitchen (Design specific)
- 2000mm High framed shower screen to ensuite & amp; bathroom!
- 7 star energy!
- Flexible floor plans & so much more!