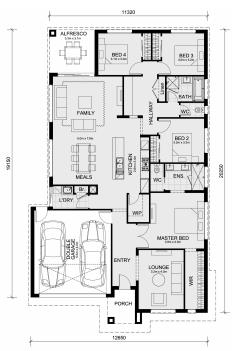

## House Size:235 m<sup>2</sup> Land Size: 640 m<sup>2</sup>

The Saba 250 House and Land Package!

- Fixed Site Cost INCLUDED
- 50-year Structural Warranty- INCLUDED
- Quality Floor Covering INCLUDED
- 2.55m Ceiling Height INCLUDED
- Ducted Heating & Ducted Heating INCLUDED
- Double Glazing Windows INCLUDED
- 3.5kW Solar Panels INCLUDED
- Undermount Sink to Kitchen INCLUDED
- 40mm Benchtop to Kitchen INCLUDED
- 20mm Benchtops to Ensuite & Ensuite & Bathroom INCLUDED
- LED Downlights to Entire Home INCLUDED
- Dishwasher & Trim Kit Microwave- INCLUDED
- Flyscreens to all Openable Windows INCLUDED
- Fibre Optic NBN Provision INCLUDED
- AND MORE….