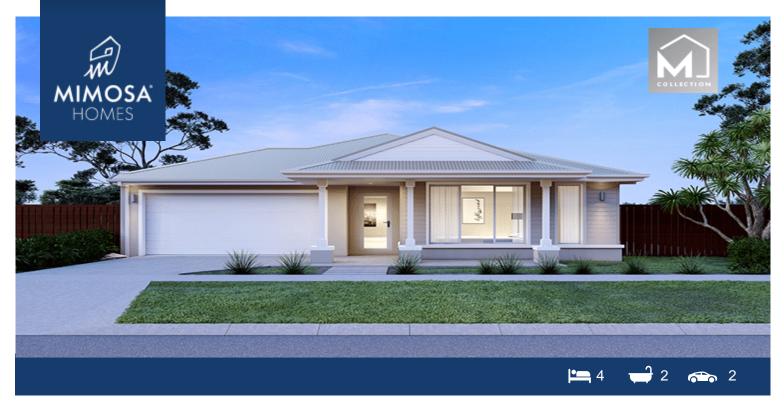

## **LOT 76 Montana Estate KILMORE VIC 3764**

## House Size:235 m<sup>2</sup> Land Size: 640 m<sup>2</sup>

The Saba 250 House and Land Package!

- Fixed Site Cost INCLUDED
- 50-year Structural Warranty- INCLUDED
- Quality Floor Covering INCLUDED
- 2.55m Ceiling Height INCLUDED
- Ducted Heating & Ducted Heating INCLUDED
- Double Glazing Windows INCLUDED
- 3.5kW Solar Panels INCLUDED
- Undermount Sink to Kitchen INCLUDED
- 40mm Benchtop to Kitchen INCLUDED
- 20mm Benchtops to Ensuite & Ensuite & Bathroom INCLUDED
- LED Downlights to Entire Home INCLUDED
- Dishwasher & Trim Kit Microwave- INCLUDED
- Flyscreens to all Openable Windows INCLUDED
- Fibre Optic NBN Provision INCLUDED
- AND MORE….

\$625,209

SAVE \$\$\$ ON STAMP DUTY!!!