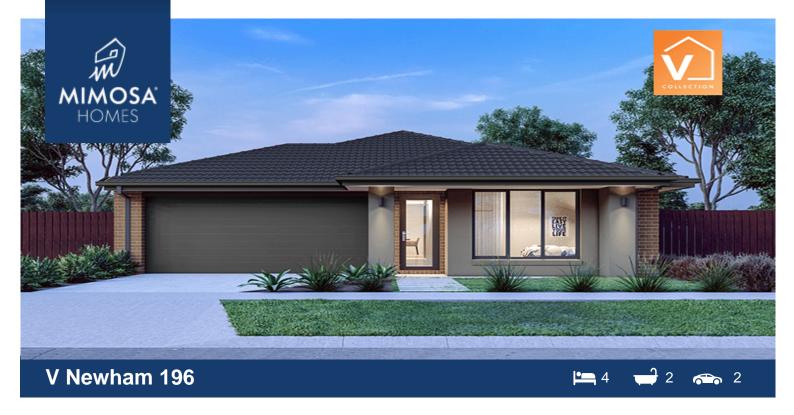

## LOT 761 BAUERA ROAD - OFFICER CENTRAL OFFICER VIC 3809

## Land Size: 350 m<sup>2</sup> House Size: 183 m<sup>2</sup>

With three bedrooms, a large master bedroom with walk-in wardrobe and ensuite and an extra living space, this modern home is perfect for retirees, couples, small families or investors.