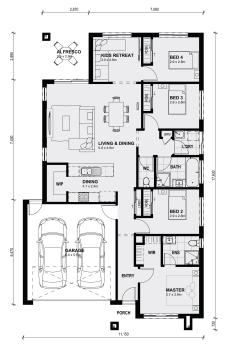

## Land Size: 350 m<sup>2</sup> House Size: 183 m<sup>2</sup>

With three bedrooms, a large master bedroom with walk-in wardrobe and ensuite and an extra living space, this modern home is perfect for retirees, couples, small families or investors.