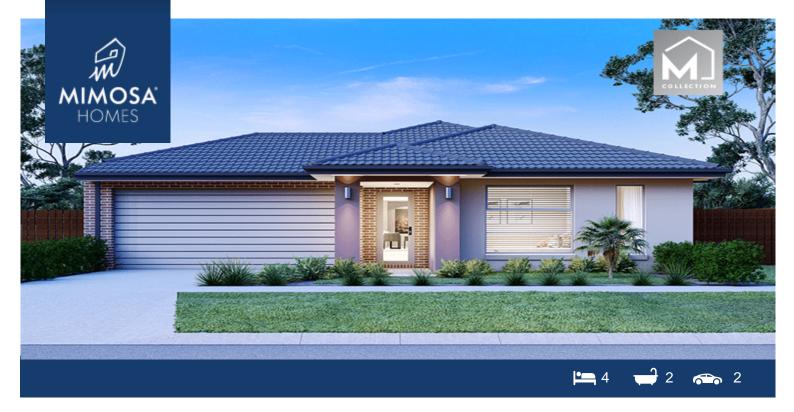

## Lot 801 Olivia Estate **TRUGANINA VIC 3029**

## House Size:235 m<sup>2</sup> Land Size: 392 m<sup>2</sup>

The Mornington 250 House and Land Package!

- \* Mimosa Homes New Added Value Inclusions:
- Inclusive of site costs & amp; connections with H1 class slab as per standard inclusions!
- 50-year Structural Warranty!
- Quality floor coverings throughout entire home!
- Higher ceilings 2550mm to ground floor!
- Double Glazed Awning windows!
- LED Downlights to entire home!
- Vitrified Compact Surface benchtop to kitchen, bathroom & amp; ensuite!
- 900mm S/S upright oven and cook top with S/S canopy rangehood!
- Stainless steel Dishwasher and Microwave
- Overhead cupboards to kitchen (Design specific)
- 2000mm High framed shower screen to ensuite & amp; bathroom!
- Flexible floor plans & amp; so much more!