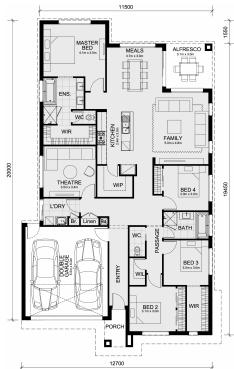

## House Size:235 m<sup>2</sup> Land Size: 392 m<sup>2</sup>

The Mornington 250 House and Land Package!

- \* Mimosa Homes New Added Value Inclusions:
- Inclusive of site costs & amp; connections with H1 class slab as per standard inclusions!
- 50-year Structural Warranty!
- Quality floor coverings throughout entire home!
- Higher ceilings 2550mm to ground floor!
- Double Glazed Awning windows!
- LED Downlights to entire home!
- Vitrified Compact Surface benchtop to kitchen, bathroom & amp; ensuite!
- 900mm S/S upright oven and cook top with S/S canopy rangehood!
- Stainless steel Dishwasher and Microwave
- Overhead cupboards to kitchen (Design specific)
- 2000mm High framed shower screen to ensuite & amp; bathroom!
- Flexible floor plans & amp; so much more!