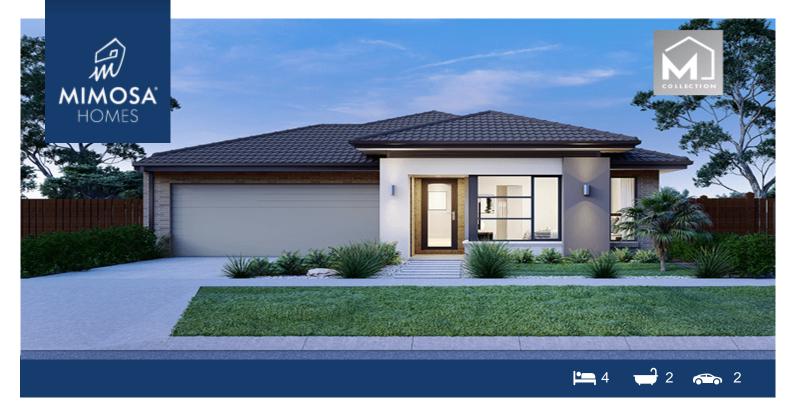

## Lot 802 Skyline Road FRASER RISE VIC 3336

## Land Size: 388 m<sup>2</sup> House Size: 186 m<sup>2</sup>

The Enfield 201 House and Land Package!

- \* NCC Compliant Floorplan
- \* Mimosa Homes Added Value Inclusions:
- Inclusive of site costs & amp; connections with H1 class slab as per standard inclusions!
- Quality floor coverings throughout entire home!
- Higher ceilings 2550mm to ground floor!
- Double Glazed Awning windows
- Downlights to living areas!
- Vitrified Compact Surface benchtop to kitchen!
- 900mm S/S upright oven and cook top with S/S canopy rangehood!
- Stainless steel Dishwasher and Microwave with trim kit!
- Overhead cupboards & amp; wine rack! (Design specific)
- Remote control panel sectional lift garage door!
- 7 star energy with solar hot water!
- Flexible floor plans & amp; so much more!