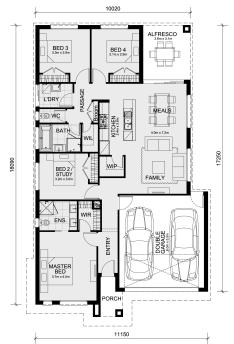

## Land Size: 388 m<sup>2</sup> House Size: 186 m<sup>2</sup>

The Enfield 201 House and Land Package!

- \* NCC Compliant Floorplan
- \* Mimosa Homes Added Value Inclusions:
- Inclusive of site costs & amp; connections with H1 class slab as per standard inclusions!
- Quality floor coverings throughout entire home!
- Higher ceilings 2550mm to ground floor!
- Double Glazed Awning windows
- Downlights to living areas!
- Vitrified Compact Surface benchtop to kitchen!
- 900mm S/S upright oven and cook top with S/S canopy rangehood!
- Stainless steel Dishwasher and Microwave with trim kit!
- Overhead cupboards & amp; wine rack! (Design specific)
- Remote control panel sectional lift garage door!
- 7 star energy with solar hot water!
- Flexible floor plans & amp; so much more!