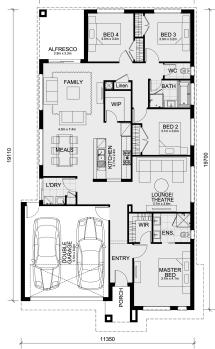

## Land Size: 388 m<sup>2</sup> House Size: 206 m<sup>2</sup>

TITLED LAND READY TO BUILD

CONTACT BUILDER DIRECT ! MAULIK 0430 884 855

The Churchill 220 House and Land Package!

- \* NCC Compliant Floorplan
- \* Mimosa Homes Added Value Inclusions:
- Inclusive of site costs & amp; connections with H1 class slab as per standard inclusions!
- Quality floor coverings throughout entire home!
- Higher ceilings 2550mm to ground floor!
- Double Glazed Awning windows
- Downlights to living areas!
- Vitrified Compact Surface benchtop to kitchen!
- 900mm S/S upright oven and cook top with S/S canopy rangehood!
- Stainless steel Dishwasher and Microwave with trim kit!
- Overhead cupboards & amp; wine rack! (Design specific)
- Remote control panel sectional lift garage door!
- 7 star energy with solar hot water!
- Flexible floor plans & amp; so much more!