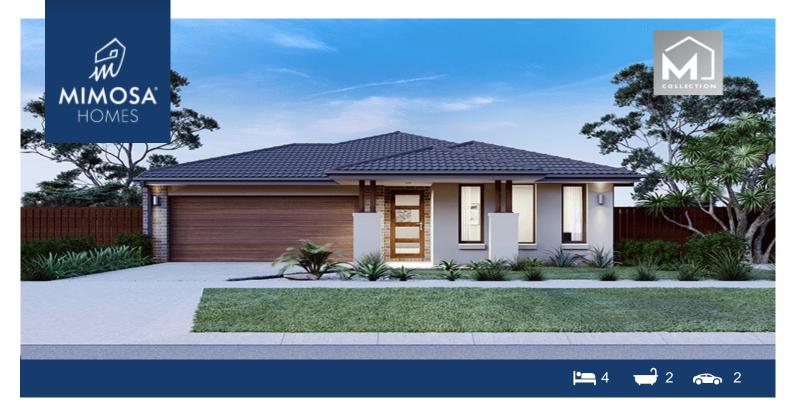

## Land Size: 388 m<sup>2</sup> House Size: 206 m<sup>2</sup>

TITLED LAND READY TO BUILD

CONTACT BUILDER DIRECT ! MAULIK 0430 884 855

The Churchill 220 House and Land Package!

- \* NCC Compliant Floorplan
- \* Mimosa Homes Added Value Inclusions:
- Inclusive of site costs & amp; connections with H1 class slab as per standard inclusions!
- Quality floor coverings throughout entire home!
- Higher ceilings 2550mm to ground floor!
- Double Glazed Awning windows
- Downlights to living areas!
- Vitrified Compact Surface benchtop to kitchen!
- 900mm S/S upright oven and cook top with S/S canopy rangehood!
- Stainless steel Dishwasher and Microwave with trim kit!
- Overhead cupboards & amp; wine rack! (Design specific)
- Remote control panel sectional lift garage door!
- 7 star energy with solar hot water!
- Flexible floor plans & amp; so much more!