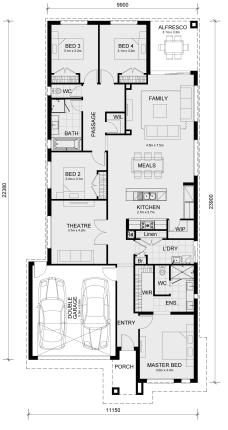

## Land Size: 400 m<sup>2</sup> House Size: 239 m<sup>2</sup>

The Mansfield 256- 4 Bedroom Option House and Land Package! Inclusions:

- Double Glazing to all windows
- 3.5KW Solar PV Battery ready
- Inclusive of site costs & connections with H1 class slab as per standard inclusions!
- Brick Infills to side and rear elevations
- Quality floor coverings throughout entire home!
- Higher ceilings 2550mm to ground floor!
- Double Glazed Awning windows
- Downlights to entire home!
- 20mm Vitrified Compact Surface benchtop to kitchen and bathrooms!
- 900mm S/S upright oven and cook top with S/S canopy rangehood!
- Intercom and Doorbell system
- Stainless steel Dishwasher and Microwave with trim kit!
- Overhead cupboards & wine rack! (Design specific)
- Low Profile Evaporative Cooling
- Remote control panel sectional lift garage door!
- 7 star energy with solar hot water!
- Flexible floor plans & so much more!
- Coloured Concrete Paving to Driveway and Alfresco