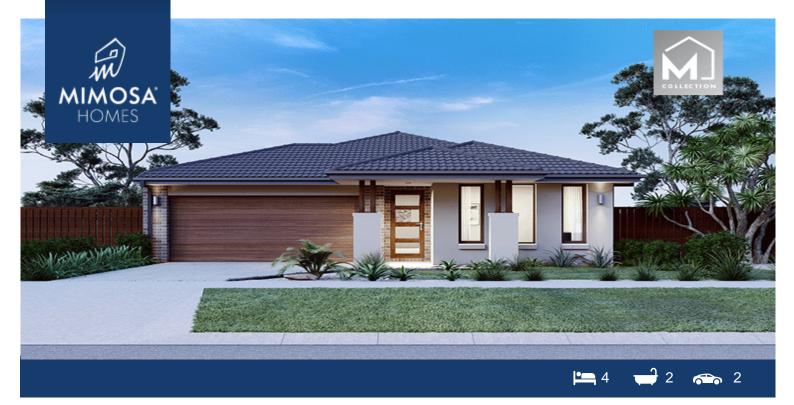

## Lot 803 Cinnamon Cct Botania Estate FRASER RISE VIC 3336

## Land Size: 400 m<sup>2</sup> House Size: 239 m<sup>2</sup>

The Mansfield 256- 4 Bedroom Option House and Land Package! Inclusions:

- Double Glazing to all windows
- 3.5KW Solar PV Battery ready
- Inclusive of site costs & connections with H1 class slab as per standard inclusions!
- Brick Infills to side and rear elevations
- Quality floor coverings throughout entire home!
- Higher ceilings 2550mm to ground floor!
- Double Glazed Awning windows
- Downlights to entire home!
- 20mm Vitrified Compact Surface benchtop to kitchen and bathrooms!
- 900mm S/S upright oven and cook top with S/S canopy rangehood!
- Intercom and Doorbell system
- Stainless steel Dishwasher and Microwave with trim kit!
- Overhead cupboards & wine rack! (Design specific)
- Low Profile Evaporative Cooling
- Remote control panel sectional lift garage door!
- 7 star energy with solar hot water!
- Flexible floor plans & so much more!
- Coloured Concrete Paving to Driveway and Alfresco